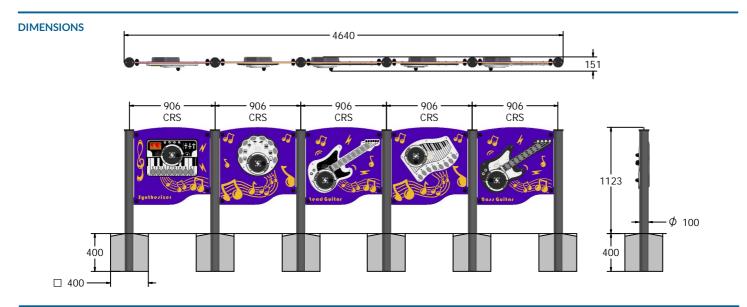

## **TECHNICAL**

| Item | Code         | Description                       | Qty |
|------|--------------|-----------------------------------|-----|
| 1    | FIPTBASSRG3  | RotoGen Bass Guitar Musical Panel | 1   |
| 2    | FIPTDRUMSRG3 | Rotogen Drums Musical Panel       | 1   |
| 3    | FIPTLEADRG3  | RotoGen Lead Guitar Musical Panel | 1   |
| 4    | FIPTPIANORG3 | RotoGen Piano Musical Panel       | 1   |
| 5    | FIPTSYNTHRG3 | RotoGen Synthesizer Musical Panel | 1   |

Age Range:

Largest Part: Posts (x6) - 1500 x \$\phi\$110mm **Heaviest Part:** FIPTSYNTHRG3 - 19kg Approx.

**Total Weight:** 120kg Approx.

Surfacing: N/A

IMPORTANT: you must specify the colour option you require at the time of order if it is different from the colour listed/shown above, requirements are subject to availability at the time of order