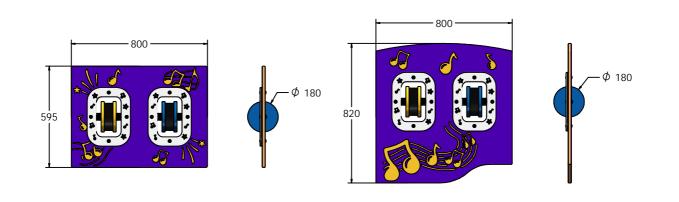

## DIMENSIONS

FIMUSPMA6-AL-WP Panel with Alu Posts

FIMUSPMA6-AL-WP Panel with Alu Posts

FIMUSPMA3-AL-WP Panel with Alu Posts FIMUSPMA3-AL-WP Panel with Alu Posts

#### TECHNICAL

2+Years FIMUSPMA6 - 800 x 595 x 180mm FIMUSPMA6 - 11.5kg N/A

Age Range: Largest Part: **Total Weight:** Surfacing:

2+Years FIMUSPMA3 - 800 x 820 x 180mm FIMUSPMA3 - 14kg N/A

IMPORTANT: you must specify the colour option you require at the time of order if it is different from the colour listed/shown above, requirements are subject to availability at the time of order