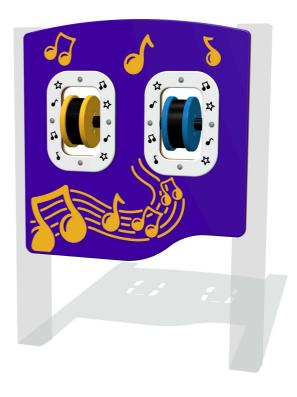

# **Product Information**

FIMUSPMA - Spin Maracas Musical Panel

BS EN 1176 - Designed to British & European Standards

# **FEATURES**

INCLUSIVE - Maracas positioned at easily accessible height

MUSICAL - Set of 2 musical maracas

## MATERIALS

Panel - Two Colour High Density Polyethylene(HDPE) Maracas - High Density Polyethylene (HDPE)