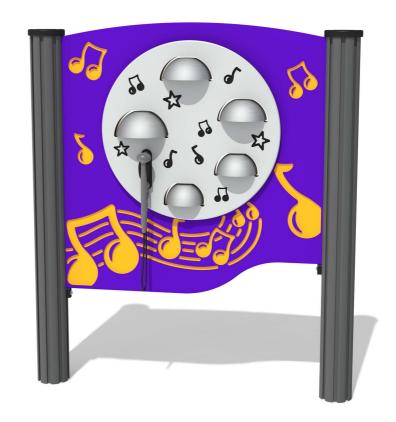

## FIMU5BELL - 5 Bells Musical Panel

BS EN 1176 - Designed to British & European Standards

#### **MATERIALS**

Panel - Two Colour High Density Polyethylene(HDPE)

Bells - Stainless steel bells with brushed finish

#### **FEATURES**

**INCLUSIVE** - Bells positioned at easily accessible height

**MUSICAL** - Set of 5 musically tuned bells