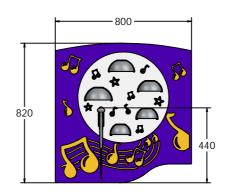

## DIMENSIONS

FIMU5BELL3 Standard Panel FIMU5BELL3-AL-WP Panel with Alu Posts

#### **TECHNICAL**

Age Range: 2+ Years

Largest Part: FIMU5BELL6 - 800 x 595 x 156mm

Total Weight: FIMU5BELL6 - 14kg

Surfacing: N/A

Age Range: 2+ Years

Largest Part: FIMU5BELL3 - 800 x 820 x 156mm

Total Weight: FIMU5BELL3 - 16.5kg