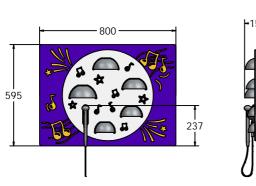

## DIMENSIONS

FIMU5BELL3 Standard Panel FIMU5BELL3-AL-WP Panel with Alu Posts

#### **TECHNICAL**

Age Range: 2+ Years

Largest Part: FIMU5BELL6 - 800 x 595 x 156mm

Total Weight: FIMU5BELL6 - 14kg

Surfacing: N/A

Age Range: 2+ Years

Largest Part: FIMU5BELL3 - 800 x 820 x 156mm

Total Weight: FIMU5BELL3 - 16.5kg