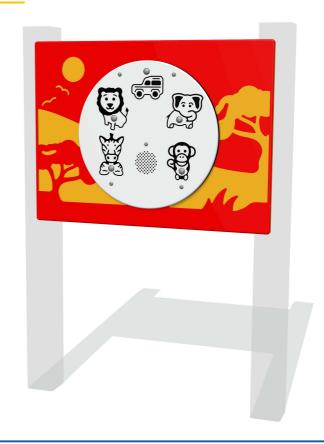

## FIPTSSAFA - PlayTronic Safari Sounds Play Panel

BS EN 1176 - Designed to British & European Standards

#### **FEATURES**

**INCLUSIVE** - Activity positioned at accessible height

LISTEN - Listen to Safari Animal sounds

BATTERY - Battery powered PlayTronic Sounds

### **TECHNICAL**

Age Range: 2+ Years 800 x 595 x 88mm **Largest Part:** 

**Total Weight:** 11.5kg Surfacing:

Age Range: 2+ Years

1200 x 800 x 88mm **Largest Part:** 

**Total Weight:** 19.5kg Surfacing: N/A