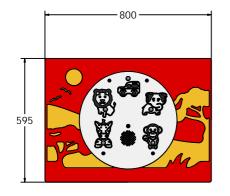

## **DIMENSIONS**

800

1200

FIPTSSAFA6

Standard Panel

FIPTSSAFA6-AL-WP Panel with Alu Posts

FIPTSSAFA3

Standard Panel

### **TECHNICAL**

Age Range: 2+ Years 800 x 595 x 88mm **Largest Part:** 

**Total Weight:** 11.5kg Surfacing:

Age Range: 2+ Years

1200 x 800 x 88mm **Largest Part:** 

**Total Weight:** 19.5kg Surfacing: N/A