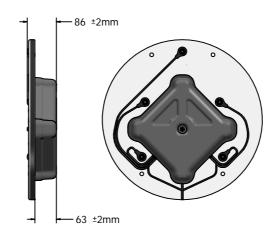

### **DIMENSIONS**

Host panel fixing detail

CAD available on request

#### **TECHNICAL**

Age Range: 2+ Years  $\phi$ 470 x 86mm **Largest Part:** 4.5kg **Total Weight:** Surfacing:

IMPORTANT: you must specify the colour option you require at the time of order if it is different from the colour listed/shown above, requirements are subject to availability at the time of order