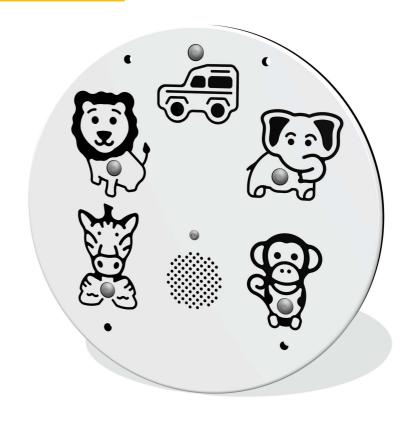

## FIPTSSAFAIN - Safari Sounds Insert (BATTERY POWERED)

BS EN 1176 - Designed to British & European Standards

#### **TECHNICAL**

Age Range: 2+ Years  $\phi$ 470 x 86mm **Largest Part:** 4.5kg **Total Weight:** Surfacing:

IMPORTANT: you must specify the colour option you require at the time of order if it is different from the colour listed/shown above, requirements are subject to availability at the time of order