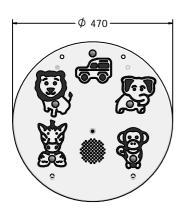

#### **TECHNICAL**

Age Range: 2+ Years  $\phi$ 470 x 86mm **Largest Part:** 4.5kg **Total Weight:** Surfacing:

IMPORTANT: you must specify the colour option you require at the time of order if it is different from the colour listed/shown above, requirements are subject to availability at the time of order