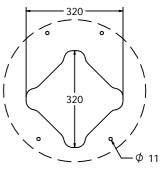

# **Product Information**

## FIPTSSAFAIN - Safari Sounds Insert (BATTERY POWERED)

BS EN 1176 - Designed to British & European Standards

#### **MATERIALS**

Panel - Two Colour High Density Polyethylene (HDPE)

#### **SUPPLY METHOD**

Insert - Fully assembled







Insert can easily attach to your own panel



### **DIMENSIONS**





Host panel fixing detail



CAD available on request

#### **TECHNICAL**

Age Range: 2+ Years  $\phi$ 470 x 86mm **Largest Part:** 4.5kg **Total Weight:** Surfacing:

IMPORTANT: you must specify the colour option you require at the time of order if it is different from the colour listed/shown above, requirements are subject to availability at the time of order

Tel: +44 (0)1722 349793 Fax: +44 (0)1722 349792 Web: www.fahr-industries.com