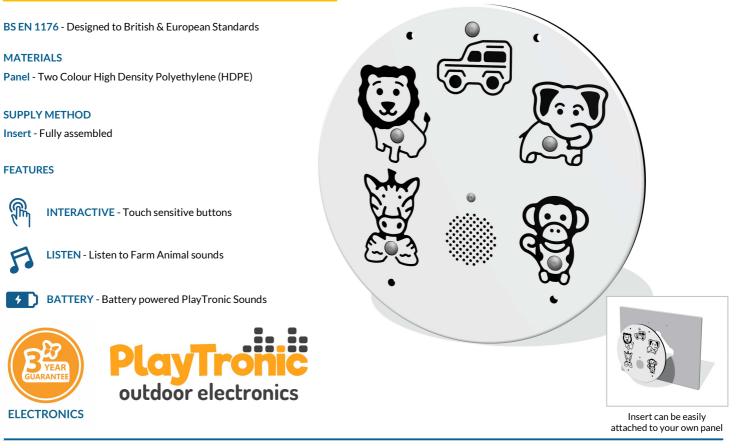

## FIPTSSAFAIN - PlayTronic Safari Sounds Insert

DIMENSIONS

CAD available on request

## TECHNICAL

Age Range:2+ YearsLargest Part:\$\$\phi470 x 88mm\$Total Weight:4.5kgSurfacing:N/A

IMPORTANT: you must specify the colour option you require at the time of order if it is different from the colour listed/shown above, requirements are subject to availability at the time of order