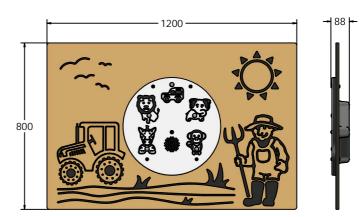

## TECHNICAL

Age Range: Largest Part: Total Weight: Surfacing : 2+ Years 800 x 595 x 88mm 16kg N/A

Age Range: Largest Part: Total Weight: Surfacing : 2+ Years 1200 x 800 x 88mm 24kg N/A

IMPORTANT: you must specify the colour option you require at the time of order if it is different from the colour listed/shown above, requirements are subject to availability at the time of order