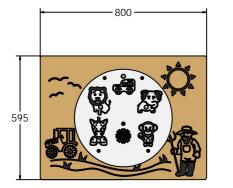

## TECHNICAL

Age Range: Largest Part: Total Weight: Surfacing : 2+ Years 800 x 595 x 88mm 16kg N/A

Age Range: Largest Part: Total Weight: Surfacing : 2+ Years 1200 x 800 x 88mm 24kg N/A

IMPORTANT: you must specify the colour option you require at the time of order if it is different from the colour listed/shown above, requirements are subject to availability at the time of order