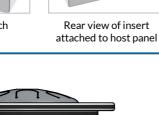

### SUPPLY METHOD

Insert - Fully assembled

177

Insert can easily attach to your own panel

DIMENSIONS

#### TECHNICAL

| Age Range:    | 2+ Years     |
|---------------|--------------|
| Largest Part: | Ф420 x 122mm |
| Total Weight: | 5.5Kg        |
| Surfacing :   | N/A          |

**Fahr Industries Ltd** Spitfire Road, Old Sarum, Salisbury, Wiltshire, SP4 6GB, UK © 2020 Fahr Industries Ltd These designs and content belong to Fahr Industries Ltd and are not be reproduced in any way or by any means without written persmission Tel: +44 (0)1722 349793 Fax: +44 (0)1722 349792 Web: www.fahr-industries.com