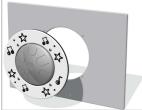

#### MATERIALS

Panel - Two Colour High Density Polyethylene (HDPE) Tongue Drum - Stainless steel with brushed finish

### SUPPLY METHOD

Insert - Fully assembled

177

Insert can easily attach to your own panel

DIMENSIONS