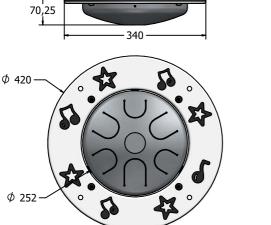

#### MATERIALS

Panel - Two Colour High Density Polyethylene (HDPE) Tongue Drum - Stainless steel with brushed finish

#### TECHNICAL

| Age Range:    | 2+ Years     |
|---------------|--------------|
| Largest Part: | Ф420 x 122mm |
| Total Weight: | 5.5Kg        |
| Surfacing :   | N/A          |

**Fahr Industries Ltd** Spitfire Road, Old Sarum, Salisbury, Wiltshire, SP4 6GB, UK © 2020 Fahr Industries Ltd These designs and content belong to Fahr Industries Ltd and are not be reproduced in any way or by any means without written persmission Tel: +44 (0)1722 349793 Fax: +44 (0)1722 349792 Web: www.fahr-industries.com