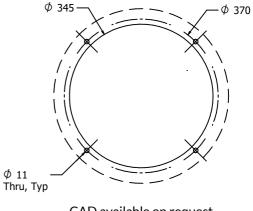

### SUPPLY METHOD

Insert - Fully assembled

177

Insert can easily attach to your own panel

DIMENSIONS

Host panel fixing detail

CAD available on request