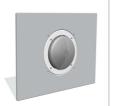

### SUPPLY METHOD

Insert - Fully assembled

177

Insert can easily attach to your own panel

DIMENSIONS

Host panel fixing detail

CAD available on request