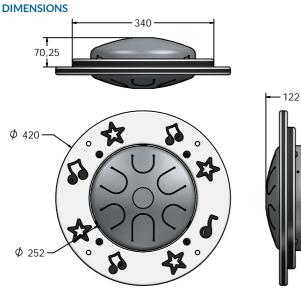

#### TECHNICAL

| Age Range:<br>Largest Part: | 2+ Years<br>Ø420 x 122mm |
|-----------------------------|--------------------------|
| Total Weight:               | 5.5Kg                    |
| Surfacing:                  | N/A                      |