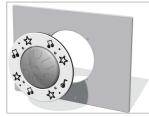

### FIMUTONGIN - Tongue Drum Musical Insert

BS EN 1176 - Designed to British & European Standards

#### SUPPLY METHOD

Insert - Fully assembled

attached to host panel

Insert can easily attach to your own panel