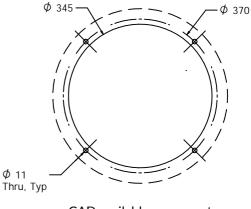

lyethylene (HDPE) Tongue Drum - Stainless steel with brushed finish

#### SUPPLY METHOD

Insert - Fully assembled





attached to host panel

Insert can easily attach to your own panel



#### TECHNICAL

| Age Range:<br>Largest Part: | 2+ Years<br>Ø420 x 122mm |
|-----------------------------|--------------------------|
| Total Weight:               | 5.5Kg                    |
| Surfacing:                  | N/A                      |



**Fahr Industries Ltd** Spitfire Road, Old Sarum, Salisbury, Wiltshire, SP4 6GB, UK © 2025 Fahr Industries Ltd These designs and content belong to Fahr Industries Ltd and are not to be reproduced in any way or by any means without written permission Tel: +44 (0)1722 349793 Fax: +44 (0)1722 349792 Web: www.fahr-industries.com



Host panel fixing detail



CAD available on request