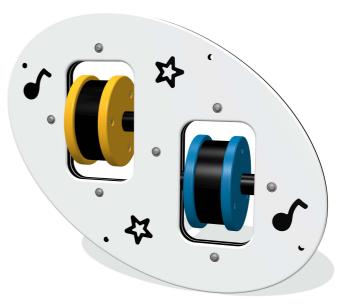

## **Product Information**

FIMUSPMAIN - Spin Maracas Musical Insert

BS EN 1176 - Designed to British & European Standards

## MATERIALS

Panels - Two Colour XDee High Density Polyethylene (HDPE) Maracas - High Density Polyethylene (HDPE)

SUPPLY METHOD

Insert-Assembled

Insert can easily attach to your own panel

537

DIMENSIONS

652

## TECHNICAL

Age Range: Largest Part: Total Weight: Surfacing :

2+ Years 652 x 537 x 180mm 6kg Approx N/A

IMPORTANT: you must specify the colour option you require at the time of order if it is different from the colour listed/shown above, requirements are subject to availability at the time of order