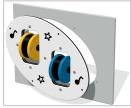

## MATERIALS

Panels - Two Colour XDee High Density Polyethylene (HDPE) Maracas - High Density Polyethylene (HDPE)

SUPPLY METHOD

Insert-Assembled

Insert can easily attach to your own panel

537

DIMENSIONS

652

Host panel fixing detail

CAD available on request