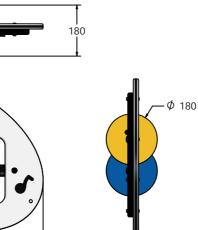

## MATERIALS

Panels - Two Colour XDee High Density Polyethylene (HDPE) Maracas - High Density Polyethylene (HDPE)

SUPPLY METHOD

Insert-Assembled

Insert can easily attach to your own panel

537

DIMENSIONS

652

## TECHNICAL

Age Range: Largest Part: Total Weight: Surfacing :

2+ Years 652 x 537 x 180mm 6kg Approx N/A

IMPORTANT: you must specify the colour option you require at the time of order if it is different from the colour listed/shown above, requirements are subject to availability at the time of order