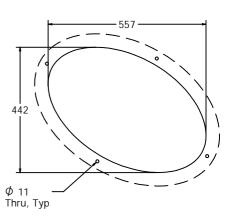

## **Product Information**

FIMUSPMAIN - Spin Maracas Musical Insert

BS EN 1176 - Designed to British & European Standards

## MATERIALS

Panels - Two Colour XDee High Density Polyethylene (HDPE) Maracas - High Density Polyethylene (HDPE)

SUPPLY METHOD

Insert-Assembled





Insert can easily attach to your own panel

537

DIMENSIONS



652





Host panel fixing detail

CAD available on request

## TECHNICAL

Age Range: Largest Part: Total Weight: Surfacing :

2+ Years 652 x 537 x 180mm 6kg Approx N/A

IMPORTANT: you must specify the colour option you require at the time of order if it is different from the colour listed/shown above, requirements are subject to availability at the time of order

**Fahr Industries Ltd** Spitfire Road, Old Sarum, Salisbury, Wiltshire, SP4 6GB, UK © 2025 Fahr Industries Ltd These designs and content belong to Fahr Industries Ltd and are not to be reproduced in any way or by any means without written permission Tel: +44 (0)1722 349793 Fax: +44 (0)1722 349792 Web: www.fahr-industries.com