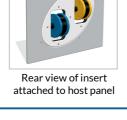

## **Product Information**

FIMUSPMAIN - Spin Maracas Musical Insert

BS EN 1176 - Designed to British & European Standards

## MATERIALS

Panels - Two Colour XDee High Density Polyethylene (HDPE) Maracas - High Density Polyethylene (HDPE)

SUPPLY METHOD

Insert-Assembled





Insert can easily attach to your own panel

537

DIMENSIONS



652





Host panel fixing detail

CAD available on request

## TECHNICAL

Age Range: Largest Part: Total Weight: Surfacing :

2+ Years 652 x 537 x 180mm 6kg Approx N/A

IMPORTANT: you must specify the colour option you require at the time of order if it is different from the colour listed/shown above, requirements are subject to availability at the time of order

**Fahr Industries Ltd** Spitfire Road, Old Sarum, Salisbury, Wiltshire, SP4 6GB, UK © 2025 Fahr Industries Ltd These designs and content belong to Fahr Industries Ltd and are not to be reproduced in any way or by any means without written permission Tel: +44 (0)1722 349793 Fax: +44 (0)1722 349792 Web: www.fahr-industries.com