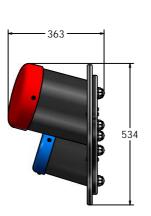

#### **SUPPLY METHOD**

**Insert** - Fully assembled

Insert can easily attach to your own panel

Rear view of insert

## **DIMENSIONS**

600

#### **TECHNICAL**

2+ Years Age Range:

600 x 534 x 363mm **Largest Part:** 

**Total Weight:** 10Kg Surfacing:

IMPORTANT: you must specify the colour option you require at the time of order if it is different from the colour listed/shown above, requirements are subject to availability at the time of order