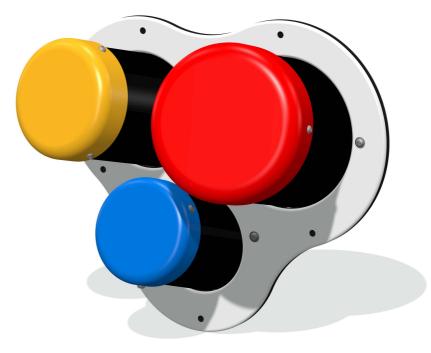

## FIMUBONIN - Bongos Musical Insert

BS EN 1176 - Designed to British & European Standards

#### **MATERIALS**

Panel - Two Colour High Density Polyethylene (HDPE)

Bongos - High Density Polyethylene (HDPE)