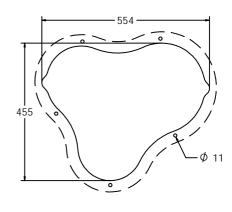

# **Product Information**



## FIMUBONIN - Bongos Musical Insert

BS EN 1176 - Designed to British & European Standards

#### **MATERIALS**

Panel - Two Colour High Density Polyethylene (HDPE)

Bongos - High Density Polyethylene (HDPE)

#### **SUPPLY METHOD**

**Insert** - Fully assembled





Insert can easily attach to your own panel



Rear view of insert

## **DIMENSIONS**



600



### Host panel fixing detail



CAD available on request

#### **TECHNICAL**

2+ Years Age Range:

600 x 534 x 363mm **Largest Part:** 

**Total Weight:** 10Kg Surfacing:

IMPORTANT: you must specify the colour option you require at the time of order if it is different from the colour listed/shown above, requirements are subject to availability at the time of order

Tel: +44 (0)1722 349793 Fax: +44 (0)1722 349792 Web: www.fahr-industries.com

These designs and content belong to Fahr Industries Ltd and are not to be reproduced in any way or by any means without written permission