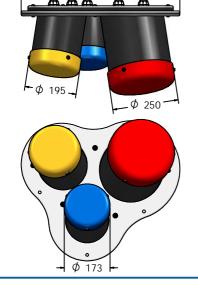

## **DIMENSIONS**

600

#### **TECHNICAL**

2+ Years Age Range:

600 x 534 x 363mm **Largest Part:** 

**Total Weight:** 10Kg Surfacing:

IMPORTANT: you must specify the colour option you require at the time of order if it is different from the colour listed/shown above, requirements are subject to availability at the time of order