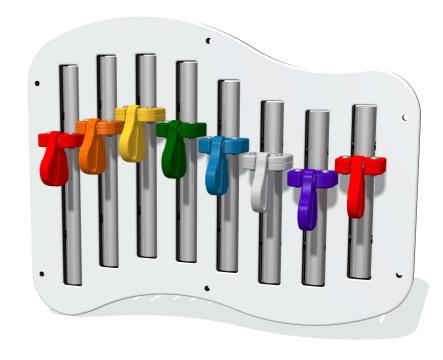

### FIMU8CAMWIN - Diatonic Cam Chimes Musical Insert

BS EN 1176 - Designed to British & European Standards

#### **MATERIALS**

Panel - Two Colour High Density Polyethylene (HDPE) Chimes - Anodised aluminium with a brushed finish

#### **TECHNICAL**

2+ Years Age Range:

790 x 618 x 143mm **Largest Part:** 

Total Weight: 14.5kg Surfacing:

IMPORTANT: you must specify the colour option you require at the time of order if it is different from the colour listed/shown above, requirements are subject to availability at the time of order