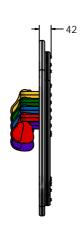

### **DIMENSIONS**

# 618 790

#### **TECHNICAL**

2+ Years Age Range:

790 x 618 x 143mm **Largest Part:** 

Total Weight: 14.5kg Surfacing:

IMPORTANT: you must specify the colour option you require at the time of order if it is different from the colour listed/shown above, requirements are subject to availability at the time of order