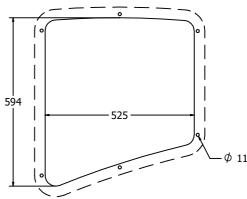

# **Product Information**



# FIMU5FLATLOWIN - Pentatonic Flat Chimes Musical Panel Insert

BS EN 1176 - Designed to British & European Standards

#### **MATERIALS**

Panel - Two Colour High Density Polyethylene (HDPE)
Flat Chimes - Anodised aluminium with a brushed finish

### **SUPPLY METHOD**

**Insert** - Fully assembled

#### **FEATURES**



**INCLUSIVE** - Chimes positioned at easily accessible height



**MUSICAL** - Set of 5 musically tuned chimes



Insert can easily attach to your own panel



Rear view of insert attached to host panel



# **DIMENSIONS**





# Host panel fixing detail



CAD available on request

#### **TECHNICAL**

Age Range: 2+ Years

Largest Part: 600 x 669 x 116mm

Total Weight: 10kg Surfacing: N/A

These designs and content belong to Fahr Industries Ltd and are not to be reproduced in any way or by any means without written permission