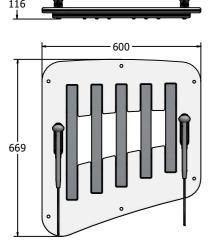

# **DIMENSIONS**

#### **TECHNICAL**

Age Range: 2+ Years

Largest Part: 600 x 669 x 116mm

Total Weight: 10kg Surfacing: N/A

These designs and content belong to Fahr Industries Ltd and are not to be reproduced in any way or by any means without written permission