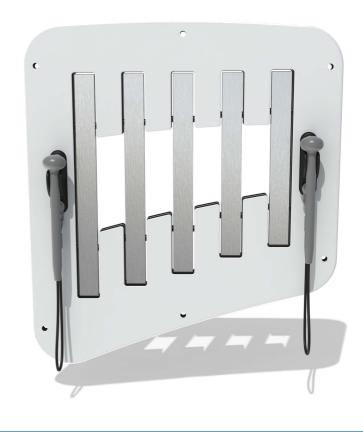

# FIMU5FLATLOWIN - Pentatonic Flat Chimes Musical Panel Insert

BS EN 1176 - Designed to British & European Standards

#### **MATERIALS**

Panel - Two Colour High Density Polyethylene (HDPE)
Flat Chimes - Anodised aluminium with a brushed finish

#### **FEATURES**

**INCLUSIVE** - Chimes positioned at easily accessible height

**MUSICAL** - Set of 5 musically tuned chimes

Insert can easily attach to your own panel

Rear view of insert attached to host panel