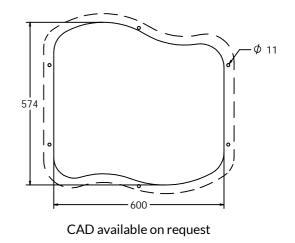

BS EN 1176 - Designed to British & European Standards

## MATERIALS

Panel - Two Colour High Density Polyethylene (HDPE) Chimes - Anodised aluminium with a brushed finish

SUPPLY METHOD

Insert - Fully assembled



Insert can easily attach to your own panel



### DIMENSIONS



### TECHNICAL

| Age Range:    | 2+ Years          |
|---------------|-------------------|
| Largest Part: | 671 x 635 x 143mm |
| Total Weight: | 13kg              |
| Surfacing :   | N/A               |

IMPORTANT: you must specify the colour option you require at the time of order if it is different from the colour listed/shown above, requirements are subject to availability at the time of order

42

**Fahr Industries Ltd** Spitfire Road, Old Sarum, Salisbury, Wiltshire, SP4 6GB, UK



Host panel fixing detail