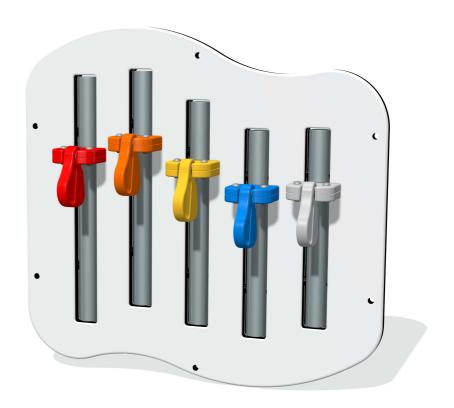

# FIMU5CAMWIN - Pentatonic Cam Chimes Musical Insert

BS EN 1176 - Designed to British & European Standards

## MATERIALS

Panel - Two Colour High Density Polyethylene (HDPE) Chimes - Anodised aluminium with a brushed finish

SUPPLY METHOD

Insert - Fully assembled

Insert can easily attach to your own panel