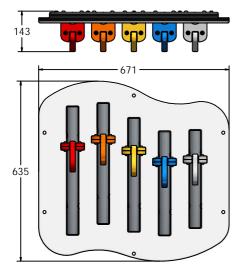

### DIMENSIONS

### TECHNICAL

| Age Range:    | 2+ Years          |
|---------------|-------------------|
| Largest Part: | 671 x 635 x 143mm |
| Total Weight: | 13kg              |
| Surfacing :   | N/A               |