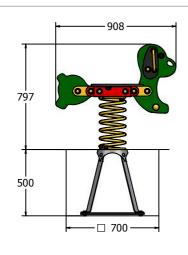

## Supply Method

Dog Assembly Assembled (Seat Loose) with Fixing Pack & Instructions.

> 400mm Spring Assembly Fully Assembled

**Ground Anchor** Loose Components with Fixing Pack & Instructions

Age Range:

Dog Assembly - 523 x 908 x 204mm Largest Part: Heaviest Part: Spring Assembly 20 Kg approx. 30 Kg approx.

Total Weight: FFH (Free Fall Height)

494mm Surfacing:

 $1\mbox{m}$  from extremes of equipment with a Critical Fall Height in excess of  $494\mbox{mm}$ 

| Inspection Schedule | Inspection Frequency |
|---------------------|----------------------|
| Visual              | Every Month          |
| Functionality       | Every Month          |
| Comprehensive       | Every 6 Months       |