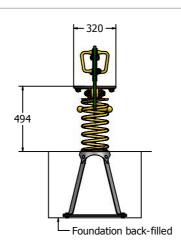

## Supply Method

Dog Assembly Assembled (Seat Loose) with Fixing Pack & Instructions.

> 400mm Spring Assembly Fully Assembled

**Ground Anchor** Loose Components with Fixing Pack & Instructions

Age Range:

Dog Assembly - 523 x 908 x 204mm Largest Part: Heaviest Part: Spring Assembly 20 Kg approx. 30 Kg approx.

Total Weight: FFH (Free Fall Height)

494mm Surfacing:

 $1\mbox{m}$  from extremes of equipment with a Critical Fall Height in excess of  $494\mbox{mm}$ 

| Inspection Schedule | Inspection Frequency |
|---------------------|----------------------|
| Visual              | Every Month          |
| Functionality       | Every Month          |
| Comprehensive       | Every 6 Months       |