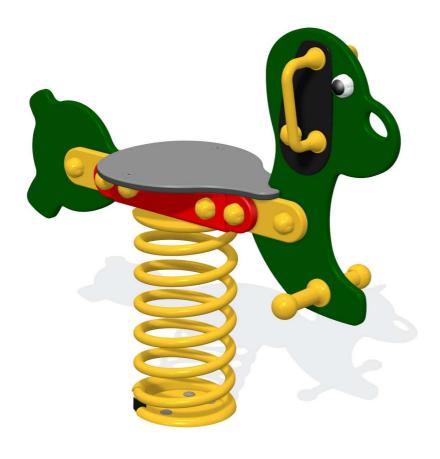

## FS1009 - Sit-On Dog Spring Rocker

High Quality Steel Spring

Smooth Polydek Seat

Designed to British & European Standard BS EN 1176

## Supply Method

Dog Assembly Assembled (Seat Loose) with Fixing Pack & Instructions.

> 400mm Spring Assembly Fully Assembled

**Ground Anchor** Loose Components with Fixing Pack & Instructions

Age Range:

Dog Assembly - 523 x 908 x 204mm Largest Part: Heaviest Part: Spring Assembly 20 Kg approx. 30 Kg approx.

Material: Design Panel - High Density Polyethylene (HDPE) with orange peel texture finish

Spring & Brackets - Powder coated steel **Ground Anchor** - Galvanised steel

Colour Choices: Design Panel - Broad selection available, visit the website below for further details