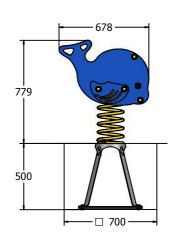

## Supply Method

Whale Assembly Assembled with Fixing Pack & Instructions

400mm Spring Assembly Fully Assembled

**Ground Anchor** Loose Components with Fixing Pack & Instructions

Age Range: 2+ Years

Largest Part: Whale Assembly - 493 x 678 x 434mm Heaviest Part: Spring Assembly 20 Kg approx. 36 Kg approx.

Total Weight: FFH (Free Fall Height)

Material:

457mm

Surfacing:

1m from extremes of equipment with a Critical Fall Height in excess of 457mm

Design Panel - High Density Polyethylene (HDPE) with orange peel texture finish