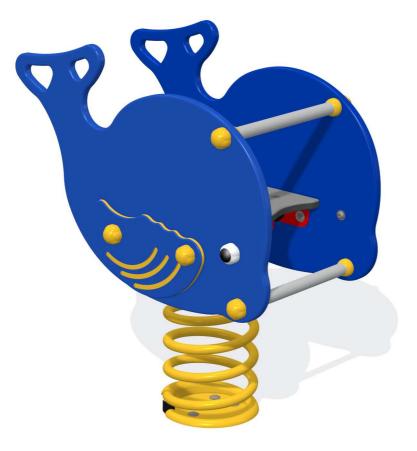

## FS2005 - Sit-In Whale Spring Rocker

High Quality Steel Spring

Smooth Polydek Seat

Designed to British & European Standard BS EN 1176

## Supply Method

Whale Assembly Assembled with Fixing Pack & Instructions

400mm Spring Assembly Fully Assembled

**Ground Anchor** Loose Components with Fixing Pack & Instructions

Age Range: 2+ Years

Largest Part: Whale Assembly - 493 x 678 x 434mm Heaviest Part: Spring Assembly 20 Kg approx. 36 Kg approx.

Total Weight: FFH (Free Fall Height)

Material:

457mm

Surfacing:

1m from extremes of equipment with a Critical Fall Height in excess of 457mm

Design Panel - High Density Polyethylene (HDPE) with orange peel texture finish

Spring & Brackets - Powder coated steel **Ground Anchor** - Galvanised steel

Colour Choices: Design Panel - Broad selection available, visit the website below for further details

| uency |
|-------|
| h     |
| h     |
| ths   |
|       |