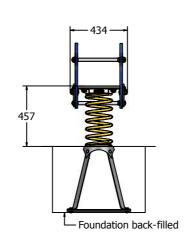

## Supply Method

Whale Assembly Assembled with Fixing Pack & Instructions

400mm Spring Assembly Fully Assembled

**Ground Anchor** Loose Components with Fixing Pack & Instructions

Age Range: 2+ Years

Largest Part: Whale Assembly - 493 x 678 x 434mm Heaviest Part: Spring Assembly 20 Kg approx. 36 Kg approx.

Total Weight: FFH (Free Fall Height)

Material:

457mm

Surfacing:

1m from extremes of equipment with a Critical Fall Height in excess of 457mm

Design Panel - High Density Polyethylene (HDPE) with orange peel texture finish