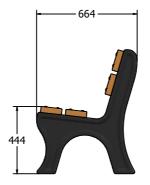

## DIMENSIONS

VELANG12 VELANG18

### **TECHNICAL**

Age Range: 3+ Years

Largest Part: (VELANG12) Bench Plank - 140 x 38 x 1200mm Heaviest Part: (VELANG12) Bench Leg - 9kg Approx.

Total Weight: VELANG12 - 45kg Approx.

Surfacing: N/A

Age Range: 3+ Years