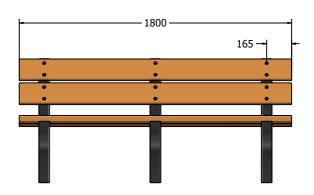

## DIMENSIONS

VELANG12 VELANG18

Largest Part: (VELANG18) Bench Plank - 140 x 38 x 1800mm Heaviest Part: (VELANG18) Bench Leg - 9.5kg Approx.

Total Weight: VELANG18 - 65kg Approx.

Surfacing: N/A