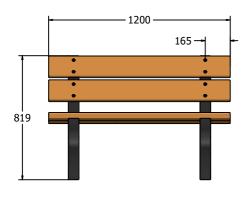

## DIMENSIONS

VELANG12 VELANG18

### **TECHNICAL**

Age Range: 3+ Years

Largest Part: (VELANG12) Bench Plank - 140 x 38 x 1200mm Heaviest Part: (VELANG12) Bench Leg - 9kg Approx.

Total Weight: VELANG12 - 45kg Approx.

Surfacing: N/A

Age Range: 3+ Years