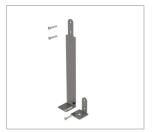

#### **SUPPLY METHOD**

**Bench** - Supplied Flat-Packed or Fully-Assembled (Extra Cost)

Surface Brackets (FURNSBRKTS) or In-ground Brackets (FURNGBRKTS) Sold Seperately.

Themed or Personalised Engraving Available for Bench Backs