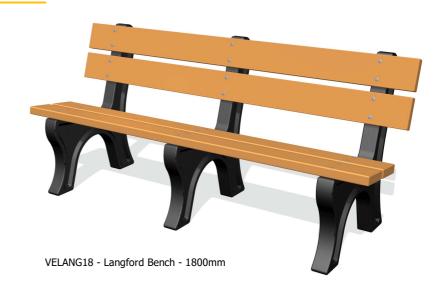

## VELANG - Langford Bench (1200mm/1800mm)

BS EN 1176 - Designed to British & European Standards

#### **MATERIALS**

**LumbeRock** - Made from 100% recycled HDPE milk bottles with a wood grain finish

Bench Ends - Recycled moulded plastic with heavy texture finish

## DIMENSIONS

VELANG12 VELANG18

Largest Part: (VELANG18) Bench Plank - 140 x 38 x 1800mm Heaviest Part: (VELANG18) Bench Leg - 9.5kg Approx.

Total Weight: VELANG18 - 65kg Approx.

Surfacing: N/A