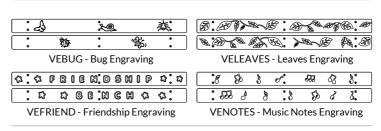

#### **SUPPLY METHOD**

**Bench** - Supplied Flat-Packed or Fully-Assembled (Extra Cost)

Surface Brackets (FURNSBRKTS) or In-ground Brackets (FURNGBRKTS) Sold Seperately.

Themed or Personalised Engraving Available for Bench Backs