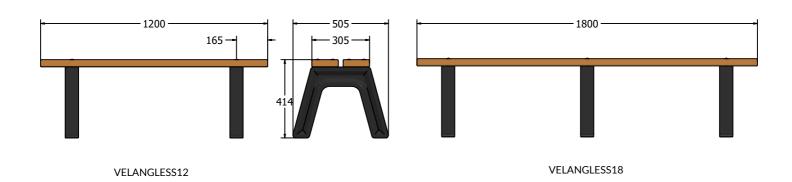

### **DIMENSIONS**

## **TECHNICAL**

Age Range: 3+ Years
Largest Part: (VELANGLESS12) Bench Plank - 140 x 38 x 1200mm

Total Weight: VELANGLESS12 - 20.5kg Approx.

Surfacing: N/A

Age Range: 3+ Years

Largest Part: (VELANGLESS18) Bench Plank - 140 x 38 x 1800mm
Heaviest Part: (VELANGLESS18) Bench Leg - 9.5kg Approx.

Total Weight: VELANGLESS18 - 30.5kg Approx.

Surfacing: N/A