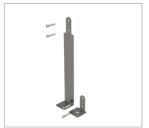

#### **SUPPLY METHOD**

**Bench** - Supplied Flat-Packed or Fully-Assembled (Extra Cost)

Surface Brackets (FURNSBRKTS) or In-ground Brackets (FURNGBRKTS) Sold Seperately.

Recycled LumbeRock® Tabletop with Woodgrain Finish