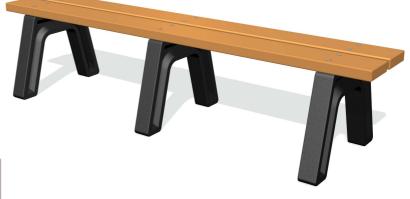

# VELANG - Langford Bench (1200mm/1800mm)

BS EN 1176 - Designed to British & European Standards

#### **MATERIALS**

Recycled Profiles - Made from 100% recycled plastic with

a heavy texture finish

Bench Ends - Recycled moulded plastic with heavy texture

finish

#### **SUPPLY METHOD**

**Bench** - Supplied Flat-Packed or Fully-Assembled (Extra Cost)

Surface Brackets (FURNSBRKTS) or In-ground Brackets (FURNGBRKTS) Sold Seperately.

Recycled LumbeRock® Tabletop with Woodgrain Finish