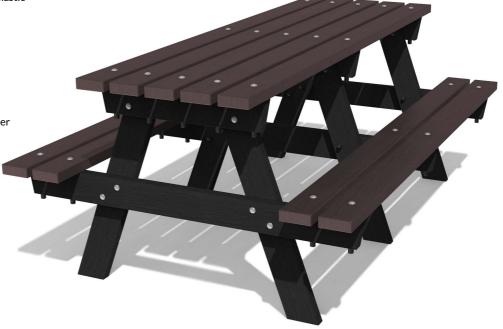

## **VEAPNTS18 - 1800 Recycled Plastic Picnic Table**

BS EN 1176 - Designed to British & European Standards

#### **MATERIALS**

Recycled Profiles - Made from 100% recycled plastic

#### **SUPPLY METHOD**

Picnic Table - Supplied Fully-Assembled

#### **FEATURES**

**SOCIAL** - Seat multiple people together

Recycled - Reduces Waste sent to landfill