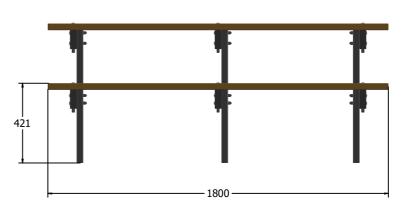

## **DIMENSIONS**

### **TECHNICAL**

Age Range: 2+ Years

Largest Part: 1200mm x 1800mm x 736mm 70kg Approx.

**Total Weight:** Surfacing:

IMPORTANT: you must specify the colour option you require at the time of order if it is different from the colour listed/shown above, requirements are subject to availability at the time of order