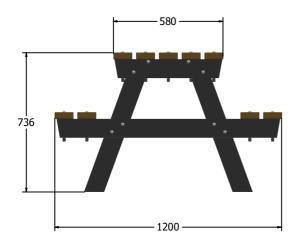

## **DIMENSIONS**

### **TECHNICAL**

Age Range: 2+ Years

Largest Part: 1200mm x 1800mm x 736mm 70kg Approx.

**Total Weight:** Surfacing:

IMPORTANT: you must specify the colour option you require at the time of order if it is different from the colour listed/shown above, requirements are subject to availability at the time of order