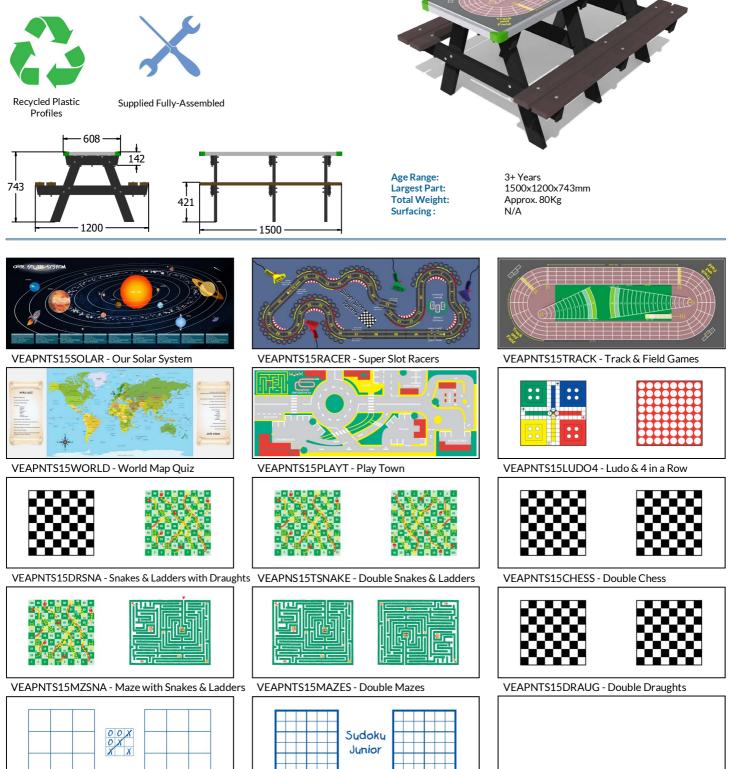

## **GameBoard Table**

BS EN 1176 - Designed to British & European Standards

VEAPNTS15NOUGT - Dry Wipe Noughts & Crosses VEAPNTS15SUDOK - Sudoku Junior

VEAPNTS15DRYWI - Plain Dry Wipe

IMPORTANT: you must specify the colour option you require at the time of order if it is different from the colour listed/shown above, requirements are subject to availability at the time of order