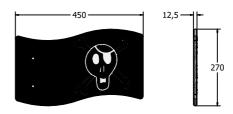

## **SUPPLY METHOD**

Panels - Singular panels

FIANCHOR - Ships Anchor - 0.4 kg

FIPORT - Port Hole - 0.3 kg

FISHIPWHEEL - Ships Wheel - 0.6 kg

FIFLAG - Pirate Flag - 1.2 kg (single sided) FIFLAGDS - Pirate Flag - 1.2 kg (double sided)