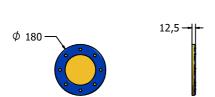

## **SUPPLY METHOD**

Panels - Singular panels

FIANCHOR - Ships Anchor - 0.4 kg

FIPORT - Port Hole - 0.3 kg

FISHIPWHEEL - Ships Wheel - 0.6 kg

FIFLAG - Pirate Flag - 1.2 kg (single sided) FIFLAGDS - Pirate Flag - 1.2 kg (double sided)