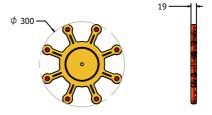

## **SUPPLY METHOD**

Panels - Singular panels

FIANCHOR - Ships Anchor - 0.4 kg

FIPORT - Port Hole - 0.3 kg

FISHIPWHEEL - Ships Wheel - 0.6 kg

FIFLAG - Pirate Flag - 1.2 kg (single sided) FIFLAGDS - Pirate Flag - 1.2 kg (double sided)