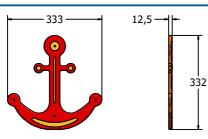

## **SUPPLY METHOD**

Panels - Singular panels

FIANCHOR - Ships Anchor - 0.4 kg

FIPORT - Port Hole - 0.3 kg

FISHIPWHEEL - Ships Wheel - 0.6 kg

FIFLAG - Pirate Flag - 1.2 kg (single sided) FIFLAGDS - Pirate Flag - 1.2 kg (double sided)