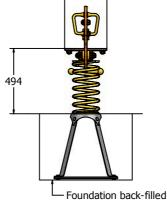

> 400mm Spring Assembly Fully Assembled

<u>Ground Anchor</u> Loose Components with Fixing Pack & Instructions

| Age Range:<br>Largest Part:<br>Heaviest Part: | 2+ Years<br>Quack (Duck) Assembly - 540 x 954 x 204mm<br>Spring Assembly 20 Kg approx.                                                                         | Inspection Schedule | Inspection Frequency |
|-----------------------------------------------|----------------------------------------------------------------------------------------------------------------------------------------------------------------|---------------------|----------------------|
|                                               |                                                                                                                                                                | Visual              | Every Month          |
| Total Weight:                                 | 29 Kg approx.                                                                                                                                                  | Functionality       | Every Month          |
| FFH (Free Fall Height)<br>Surfacing :         | 494mm<br>1m from extremes of equipment with a Critical Fall Height in excess of 494mm                                                                          | Comprehensive       | Every 6 Months       |
| Material:                                     | Design Panel - High Density Polyethylene (HDPE) with orange peel texture finish<br>Spring & Brackets - Powder coated steel<br>Ground Anchor - Galvanised steel |                     |                      |
| Colour Choices:                               | Design Panel - Broad selection available, visit the website below for further detai                                                                            | ls                  |                      |