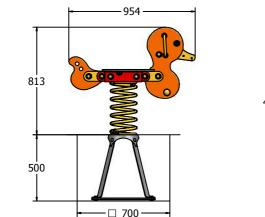

> 400mm Spring Assembly Fully Assembled

<u>Ground Anchor</u> Loose Components with Fixing Pack & Instructions

| Age Range:<br>Largest Part:<br>Heaviest Part: | 2+ Years<br>Quack (Duck) Assembly - 540 x 954 x 204mm<br>Spring Assembly 20 Kg approx.                                                                         | Inspection Schedule | Inspection Frequency |
|-----------------------------------------------|----------------------------------------------------------------------------------------------------------------------------------------------------------------|---------------------|----------------------|
|                                               |                                                                                                                                                                | Visual              | Every Month          |
| Total Weight:                                 | 29 Kg approx.                                                                                                                                                  | Functionality       | Every Month          |
| FFH (Free Fall Height)<br>Surfacing :         | 494mm<br>1m from extremes of equipment with a Critical Fall Height in excess of 494mm                                                                          | Comprehensive       | Every 6 Months       |
| Material:                                     | Design Panel - High Density Polyethylene (HDPE) with orange peel texture finish<br>Spring & Brackets - Powder coated steel<br>Ground Anchor - Galvanised steel |                     |                      |
| Colour Choices:                               | Design Panel - Broad selection available, visit the website below for further detai                                                                            | ls                  |                      |