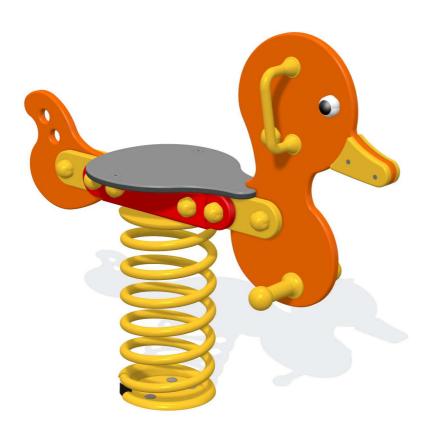

## FS1007 - Sit-On Quack (Duck) Spring Rocker

High Quality Steel Spring

Smooth Polydek Seat

Designed to British & European Standard BS EN 1176

320

Supply Method

Quack (Duck) Assembly Assembled (Seat Loose) with Fixing Pack & Instructions.

> 400mm Spring Assembly Fully Assembled

<u>Ground Anchor</u> Loose Components with Fixing Pack & Instructions

| Age Range:<br>Largest Part:<br>Heaviest Part: | 2+ Years<br>Quack (Duck) Assembly - 540 x 954 x 204mm<br>Spring Assembly 20 Kg approx.                                                                         | Inspection Schedule | Inspection Frequency |
|-----------------------------------------------|----------------------------------------------------------------------------------------------------------------------------------------------------------------|---------------------|----------------------|
|                                               |                                                                                                                                                                | Visual              | Every Month          |
| Total Weight:                                 | 29 Kg approx.                                                                                                                                                  | Functionality       | Every Month          |
| FFH (Free Fall Height)<br>Surfacing :         | 494mm<br>1m from extremes of equipment with a Critical Fall Height in excess of 494mm                                                                          | Comprehensive       | Every 6 Months       |
| Material:                                     | Design Panel - High Density Polyethylene (HDPE) with orange peel texture finish<br>Spring & Brackets - Powder coated steel<br>Ground Anchor - Galvanised steel |                     |                      |
| Colour Choices:                               | Design Panel - Broad selection available, visit the website below for further detai                                                                            | ls                  |                      |