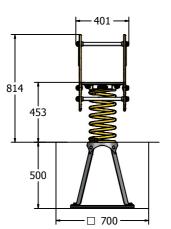

400mm Spring Assembly Fully Assembled

Ground Anchor Loose Components with Fixing Pack & Instructions

| Age Range:<br>Largest Part:<br>Heaviest Part: | 2+ Years<br>Lion Assembly - 615x579x401mm<br>Spring Assembly 20 Kg approx.                                                                                                              | Inspection Schedule | Inspection Frequency |
|-----------------------------------------------|-----------------------------------------------------------------------------------------------------------------------------------------------------------------------------------------|---------------------|----------------------|
|                                               |                                                                                                                                                                                         | Visual              | Every Month          |
| Total Weight:                                 | 36 Kg approx.                                                                                                                                                                           | Functionality       | Every Month          |
| FFH (Free Fall Height)<br>Surfacing :         | 453mm<br>1m from extremes of equipment with a Critical Fall Height in excess of 600mm                                                                                                   | Comprehensive       | Every 6 Months       |
| Material:                                     | <b>Design Panel</b> - High Density Polyethylene (HDPE) with orange peel texture finish<br><b>Spring &amp; Brackets</b> - Powder coated steel<br><b>Ground Anchor</b> - Galvanised steel |                     |                      |
| Colour Choices:                               | Design Panel - Broad selection available, visit the website below for further detai                                                                                                     | s                   |                      |