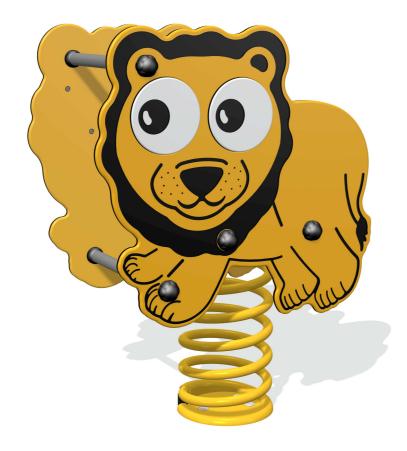

## **Product Information**

FS2023 - Sit-In Larry Lion Spring Rocker

High Quality Steel Spring

Smooth Polydek Seat

Designed to British & European Standard BS EN 1176

Foundation back-filled

Supply Method

Lion Assembly Assembled with Fixing Pack & Instructions

400mm Spring Assembly Fully Assembled

Ground Anchor Loose Components with Fixing Pack & Instructions

| Age Range:<br>Largest Part:<br>Heaviest Part: | 2+ Years<br>Lion Assembly - 615x579x401mm<br>Spring Assembly 20 Kg approx.                                                                                                              | Inspection Schedule | Inspection Frequency |
|-----------------------------------------------|-----------------------------------------------------------------------------------------------------------------------------------------------------------------------------------------|---------------------|----------------------|
|                                               |                                                                                                                                                                                         | Visual              | Every Month          |
| Total Weight:                                 | 36 Kg approx.                                                                                                                                                                           | Functionality       | Every Month          |
| FFH (Free Fall Height)<br>Surfacing :         | 453mm<br>1m from extremes of equipment with a Critical Fall Height in excess of 600mm                                                                                                   | Comprehensive       | Every 6 Months       |
| Material:                                     | <b>Design Panel</b> - High Density Polyethylene (HDPE) with orange peel texture finish<br><b>Spring &amp; Brackets</b> - Powder coated steel<br><b>Ground Anchor</b> - Galvanised steel |                     |                      |
| Colour Choices:                               | Design Panel - Broad selection available, visit the website below for further detai                                                                                                     | s                   |                      |