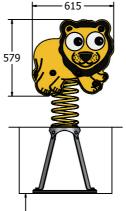

400mm Spring Assembly Fully Assembled

Ground Anchor Loose Components with Fixing Pack & Instructions

| Age Range:<br>Largest Part:<br>Heaviest Part: | 2+ Years<br>Lion Assembly - 615x579x401mm<br>Spring Assembly 20 Kg approx.                                                                                                              | Inspection Schedule | Inspection Frequency |
|-----------------------------------------------|-----------------------------------------------------------------------------------------------------------------------------------------------------------------------------------------|---------------------|----------------------|
|                                               |                                                                                                                                                                                         | Visual              | Every Month          |
| Total Weight:                                 | 36 Kg approx.                                                                                                                                                                           | Functionality       | Every Month          |
| FFH (Free Fall Height)<br>Surfacing :         | 453mm<br>1m from extremes of equipment with a Critical Fall Height in excess of 600mm                                                                                                   | Comprehensive       | Every 6 Months       |
| Material:                                     | <b>Design Panel</b> - High Density Polyethylene (HDPE) with orange peel texture finish<br><b>Spring &amp; Brackets</b> - Powder coated steel<br><b>Ground Anchor</b> - Galvanised steel |                     |                      |
| Colour Choices:                               | Design Panel - Broad selection available, visit the website below for further detai                                                                                                     | s                   |                      |