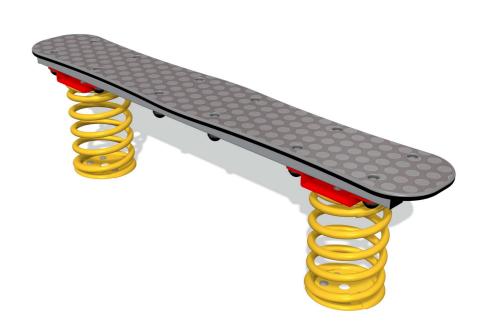

## FSSP15 - Spring Plank 1500mm

BS EN 1176 - Designed to British & European Standards

### MATERIALS

PolyDek - HDPE with a rubber button grip top surface Spring & Brackets - Powder coated steel Ground Anchor - Galvanised steel

### SUPPLY METHOD

Plank Assembly - Assembled with fixing pack 300mm Spring Assembly - Fully Assembled (x2) Ground Anchor - Loose components with fixings