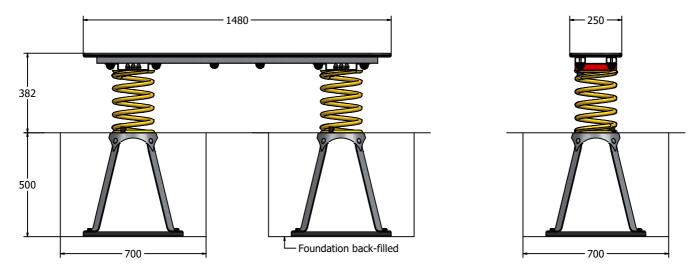

### DIMENSIONS

#### TECHNICAL

Age Range: Largest Part: Heaviest Part: Total Weight: FFH (Free Fall Height): Surfacing : 2+ Years Plank Assembly - 48 x 1480 x 250mm Spring Assembly - 20kg Approx. 50kg Approx. 382mm 1.5m from extrememes of equipment with a Critical Fall Height in excess of 600mm