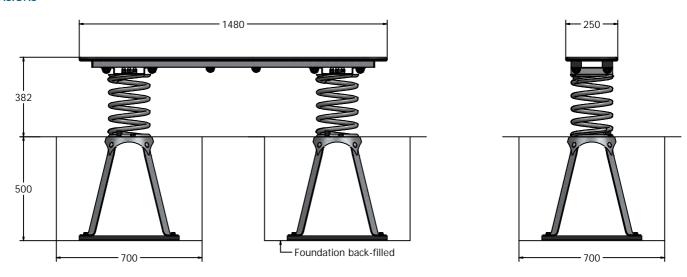

## **DIMENSIONS**

### **TECHNICAL**

Age Range: 2+ Year

Largest Part: Plank Assembly - 1480 x 382 x 250mm
Heaviest Part: Spring Assembly - 20kg Approx.

Total Weight: 50kg Approx. FFH (Free Fall Height): 382mm

Surfacing: 1.5m from extrememes of equipment with a Critical Fall Height in excess of 600mm