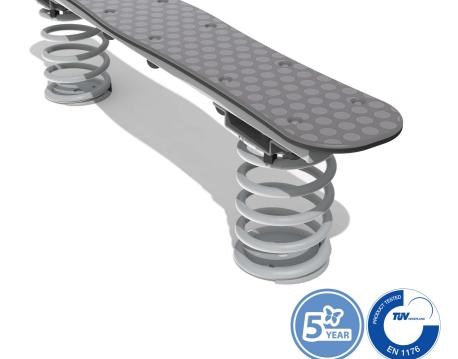

# **FSSP15 - Spring Plank**

BS EN 1176 - Designed to British & European Standards

#### **MATERIALS**

PolyDek - HDPE with a rubber button grip top surface

Spring & Brackets - Powder coated steel

**Ground Anchor** - Galvanised steel

### **FEATURES**

**SPRING** - Spring balance maze

**BALANCE** - Balance yourself on the platform