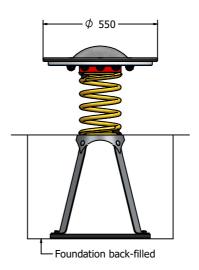

### **TECHNICAL**

Age Range: 2+ Year

Largest Part:Maze Dome & Spring Assembly -  $515 \times \phi550$ mmHeaviest Part:Maze Dome & Spring Assembly - 20kg Approx.

Total Weight: 30kg Approx. FFH (Free Fall Height): 427.5mm

Surfacing: 1.5m from extrememes of equipment with a Critical Fall Height in excess of 600mm

IMPORTANT: you must specify the colour option you require at the time of order if it is different from the colour listed/shown above, requirements are subject to availability at the time of order