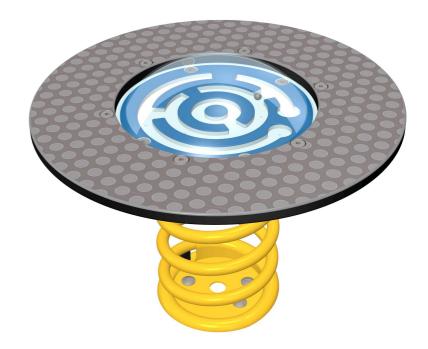

# FSSBM05 - Spring Balance Maze

BS EN 1176 - Designed to British & European Standards

#### **MATERIALS**

Panel - Two Colour High Density Polyethylene (HDPE)
PolyDek - HDPE with a rubber button grip top surface

Spring & Brackets - Powder coated steel
Ground Anchor - Galvanised steel

### **TECHNICAL**

Age Range: 2+ Year

Largest Part:Maze Dome & Spring Assembly -  $515 \times \phi550$ mmHeaviest Part:Maze Dome & Spring Assembly - 20kg Approx.

Total Weight: 30kg Approx. FFH (Free Fall Height): 427.5mm