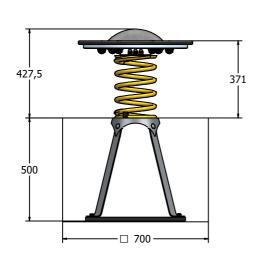

## **DIMENSIONS**

### **TECHNICAL**

Age Range: 2+ Year

Largest Part:Maze Dome & Spring Assembly -  $515 \times \phi550$ mmHeaviest Part:Maze Dome & Spring Assembly - 20kg Approx.

Total Weight: 30kg Approx. FFH (Free Fall Height): 427.5mm