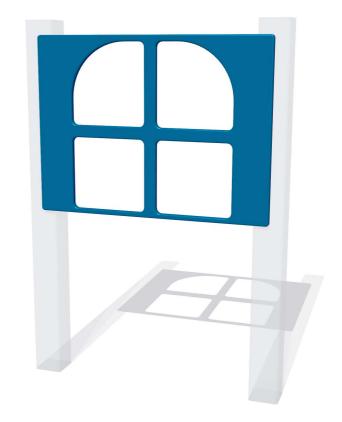

# FIWINDOW - Window Cut Out Play Panel

BS EN 1176 - Designed to British & European Standards

### **FEATURES**

**INCLUSIVE** - Window positioned at accessible height

WINDOW - Cut-through window sections