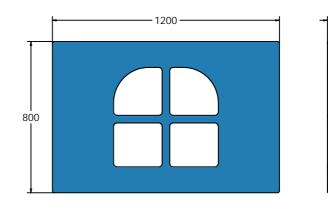

Surfacing: N/A

Age Range: 2+ Years

Largest Part: FIWINDOW3 - 1200 x 800 x 19mm

Total Weight: FIWINDOW3 - 10.5kg

Surfacing: N/A

IMPORTANT: you must specify the colour option you require at the time of order if it is different from the colour listed/shown above, requirements are subject to availability at the time of order