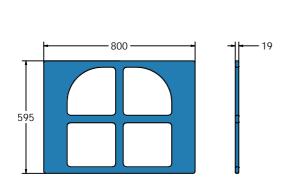

## **DIMENSIONS**

FIWINDOW6 Standard Panel Panel Panel With Alu Posts

FIWINDOW3 - AL-WP Standard Panel Panel with Alu Posts

**TECHNICAL** 

Age Range: 2+ Years

Largest Part: FIWINDOW6 - 800 x 595 x 19mm

Total Weight: FIWINDOW6 - 4.5kg