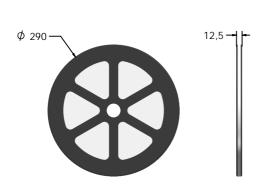

## **DIMENSIONS**

FIWHEEL - 290

FIWHEEL-390

### **TECHNICAL**

Age Range: 2+ Years

FIWHEEL290 - Φ290 x 12.5mm **Largest Part: Total Weight:** 

Surfacing:

FIWHEEL290 - 0.69kg

2+ Years Age Range:

FIWHEEL390 -  $\phi$ 390 x 12.5mm Largest Part: **Total Weight:** FIWHEEL390 - 1.25kg