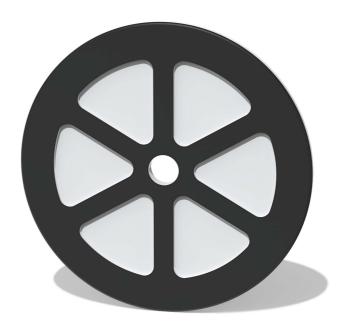

# **FIWHEEL - Train Wheel**

BS EN 1176 - Designed to British & European Standards

#### **FEATURES**

FIWHEEL290

FIWHEEL390