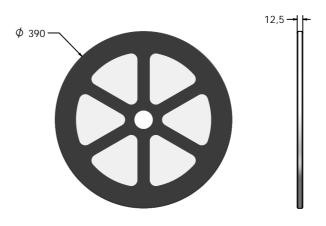

## **DIMENSIONS**

FIWHEEL - 290

FIWHEEL-390

### **TECHNICAL**

Age Range: 2+ Years

FIWHEEL290 - Φ290 x 12.5mm **Largest Part: Total Weight:** 

Surfacing:

FIWHEEL290 - 0.69kg

2+ Years Age Range:

FIWHEEL390 -  $\phi$ 390 x 12.5mm Largest Part: **Total Weight:** FIWHEEL390 - 1.25kg