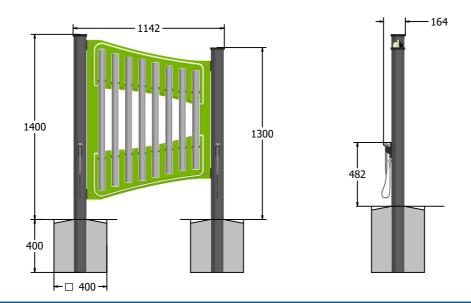

# **DIMENSIONS**

## **TECHNICAL**

Age Range: 2+ Years

Largest Part: Chime Panel Assembly 1205 x 922 x 53 mm
Heaviest Part: Chime Panel Assembly 24.5kg Approx.

Total Weight: 37.5kg Approx.

Surfacing: N/A

IMPORTANT: you must specify the colour option you require at the time of order if it is different from the colour listed/shown above, requirements are subject to availability at the time of order