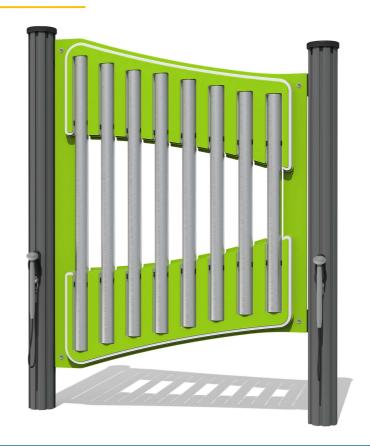

## FIVTALL-AL-WP - Virtuoso Tall Tube Chimes with Alu Posts

BS EN 1176 - Designed to British & European Standards

#### **MATERIALS**

Panels - Two Colour High Density Polyethylene (HDPE)

Post - Extruded aluminium post with powder coat finish

Chimes - Anodised aluminium with a brushed finish

#### **FEATURES**

**INCLUSIVE** - Chimes positioned at easily accessible height

**MUSICAL** - Set of 8 musically tuned chimes