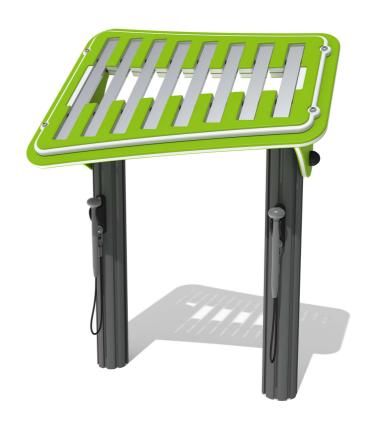

### FIVFLATLOW45-AL-WP - Virtuoso Concert Flat Chimes with Alu Posts

BS EN 1176 - Designed to British & European Standards

#### **MATERIALS**

Panels - Two Colour High Density Polyethylene (HDPE)

Post - Extruded aluminium post with powder coat finish

Flat Chimes - Anodised aluminium with a brushed finish

#### **FEATURES**

**INCLUSIVE** - Chimes positioned at easily accessible height

MUSICAL - Set of 8 musically tuned chimes