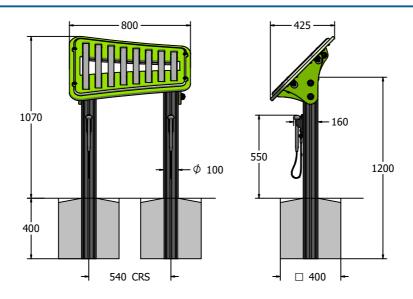

# **DIMENSIONS**

# TECHNICAL

Age Range: 2+ Years

Largest Part: Post 1200 x 160 x 110mm

Heaviest Part: Concert Panel Assembly 14kg Approx.

Total Weight: 25kg Approx. Surfacing: N/A

IMPORTANT: you must specify the colour option you require at the time of order if it is different from the colour listed/shown above, requirements are subject to availability at the time of order