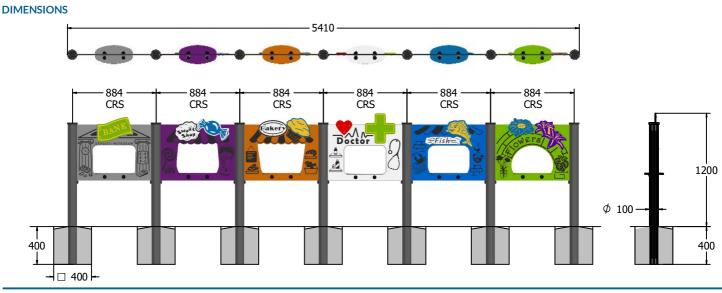

#### TECHNICAL

| Item | Code        | Description                                        | Qty |
|------|-------------|----------------------------------------------------|-----|
| 1    | FITTBAK6-AL | Bakery Play Panel for Alu Posts - 800 x 595mm      | 1   |
| 2    | FITTSWT6-AL | Sweet Shop Play Panel for Alu Posts - 800 x 595mm  | 1   |
| 3    | FITTBNK6-AL | Bank Play Panel for Alu Posts - 800 x 595mm        | 1   |
| 4    | FITTDOC6-AL | Doctors Play Panel for Alu Posts - 800 x 595mm     | 1   |
| 5    | FITTFSH6-AL | Fishmonger Play Panel for Alu Posts - 800 x 595mm  | 1   |
| 6    | FITTFLW6-AL | Flower Shop Play Panel for Alu Posts - 800 x 595mm | 1   |

Age Range: Largest Part: Heaviest Part: Total Weight: Surfacing : 2+ Years Post (x7) - 1500 x Ø110mm FITTFLW6 - 7.4kg Approx. 74kg Approx. N/A

IMPORTANT: you must specify the colour option you require at the time of order if it is different from the colour listed/shown above, requirements are subject to availability at the time of order