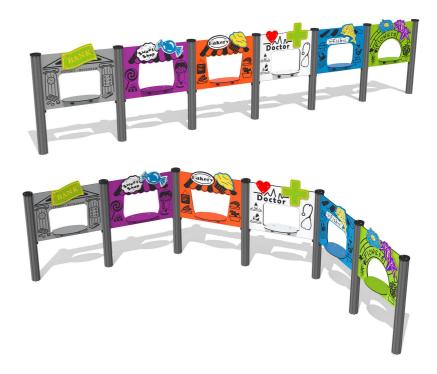

### FITTPSET-AL-WP - Toy Town Panel Set

BS EN 1176 - Designed to British & European Standards

#### TECHNICAL

| Item | Code        | Description                                        | Qty |
|------|-------------|----------------------------------------------------|-----|
| 1    | FITTBAK6-AL | Bakery Play Panel for Alu Posts - 800 x 595mm      | 1   |
| 2    | FITTSWT6-AL | Sweet Shop Play Panel for Alu Posts - 800 x 595mm  | 1   |
| 3    | FITTBNK6-AL | Bank Play Panel for Alu Posts - 800 x 595mm        | 1   |
| 4    | FITTDOC6-AL | Doctors Play Panel for Alu Posts - 800 x 595mm     | 1   |
| 5    | FITTFSH6-AL | Fishmonger Play Panel for Alu Posts - 800 x 595mm  | 1   |
| 6    | FITTFLW6-AL | Flower Shop Play Panel for Alu Posts - 800 x 595mm | 1   |