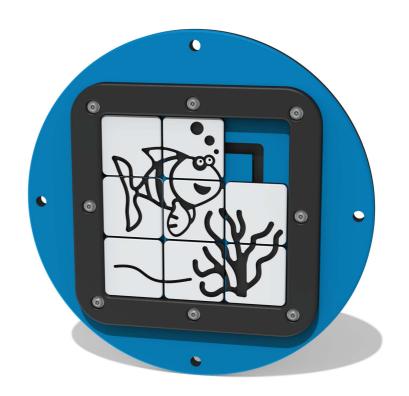

## FITSFISHSMIN - Mini Tile Slide Fish Insert

BS EN 1176 - Designed to British & European Standards

#### **FEATURES**

Insert can easily attach to your own panel