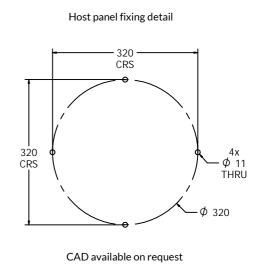

# **DIMENSIONS**

### **TECHNICAL**

Age Range: 2+ Years  $\phi$ 350 x 36mm **Largest Part:** 2.3kg Approx. **Total Weight:** Surfacing:

IMPORTANT: you must specify the colour option you require at the time of order if it is different from the colour listed/shown above, requirements are subject to availability at the time of order