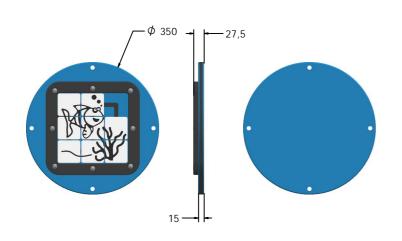

# **DIMENSIONS**

### **TECHNICAL**

Age Range: 2+ Years  $\phi$ 350 x 36mm **Largest Part:** 2.3kg Approx. **Total Weight:** Surfacing:

IMPORTANT: you must specify the colour option you require at the time of order if it is different from the colour listed/shown above, requirements are subject to availability at the time of order