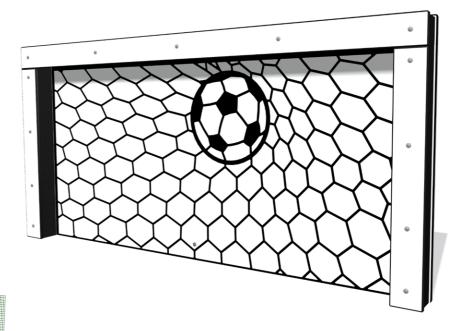

## **Product Information**

**FITPGOAL - Football Goal** 

BS EN 1176 - Designed to British & European Standards

MATERIALS

Panel - Two Colour High Density Polyethylene (HDPE)

SUPPLY METHOD FITPGOAL - Fully assembled **FITPGOALWM** - Singular Panel

## DIMENSIONS

Panel is supplied un-drilled and without fixings

FITPGOALWM