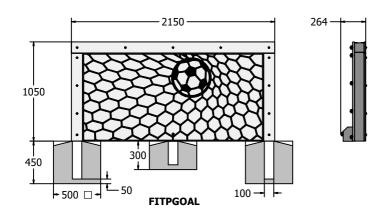

## DIMENSIONS

Panel is supplied un-drilled and without fixings

FITPGOALWM

## TECHNICAL

Age Range: Largest Part: **Heaviest Part: Total Weight:** Surfacing :

2+Years Panel & Crossbar Assembly - 2150 x 1050 x 144mm Panel & Crossbar Assembly - 64kg Approx. FITPGOAL - 92kg Approx. N/A