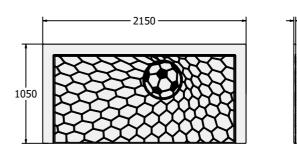

## DIMENSIONS

Panel is supplied un-drilled and without fixings

FITPGOALWM

Age Range: Largest Part: **Total Weight:** Surfacing:

2+Years Panel - 2150 x 1050 x 19mm FITPGOALWM - 40kg N/A

IMPORTANT: you must specify the colour option you require at the time of order if it is different from the colour listed/shown above, requirements are subject to availability at the time of order