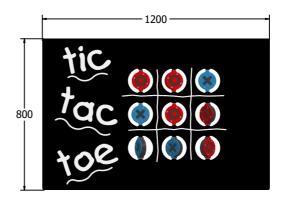

### DIMENSIONS

FITICTAC6
FITICTAC6-AL-WP

Standard Panel Panel with Alu Posts FITICTAC3
FITICTAC3-AL-WP

Standard Panel Panel with Alu Posts

#### **TECHNICAL**

Age Range: 2+ Years

Largest Part: FITICTAC6 - 595 x 800 x 96mm

Total Weight: FITICTAC6 - 7.1kg

Surfacing: N/A

Age Range: 2+ Years

Largest Part: FITICTAC3 - 800 x 1200 x 96mm

Total Weight: FITICTAC3 - 14kg