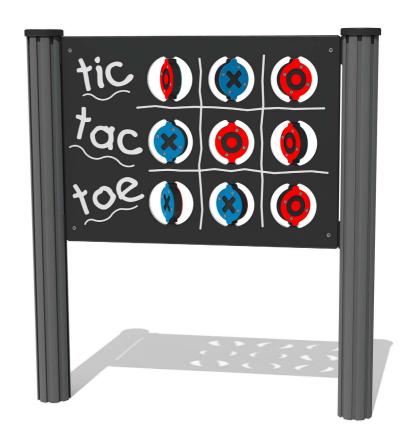

## FITICTAC - Tic, Tac, Toe Play Panel

BS EN 1176 - Designed to British & European Standards

#### **FEATURES**

 ${\color{red}\textbf{INCLUSIVE}}\,{\color{blue}\textbf{-}}\, \textbf{Activities}\, \textbf{positioned}\,\, \textbf{at}\, \textbf{easily}\, \textbf{accessible}\, \textbf{height}$ 

FLIP - Flip over spinners to change to 'O' or 'X'

**SOCIAL** - 2 Player Tic Tac Toe game