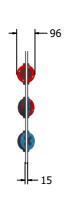

#### **TECHNICAL**

Age Range: 2+ Years

Largest Part: FITICTAC6 - 595 x 800 x 96mm

Total Weight: FITICTAC6 - 7.1kg

Surfacing: N/A

Age Range: 2+ Years

Largest Part: FITICTAC3 - 800 x 1200 x 96mm

Total Weight: FITICTAC3 - 14kg