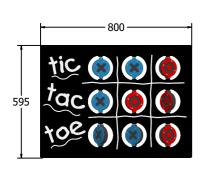

### DIMENSIONS

FITICTAC6
FITICTAC6-AL-WP

Standard Panel Panel with Alu Posts FITICTAC3
FITICTAC3-AL-WP

Standard Panel Panel with Alu Posts

#### **TECHNICAL**

Age Range: 2+ Years

Largest Part: FITICTAC6 - 595 x 800 x 96mm

Total Weight: FITICTAC6 - 7.1kg

Surfacing: N/A

Age Range: 2+ Years

Largest Part: FITICTAC3 - 800 x 1200 x 96mm

Total Weight: FITICTAC3 - 14kg