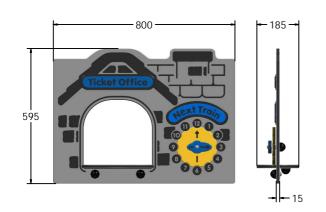

### DIMENSIONS

FITICK6 FITICK6-**AL-WP**  Standard Panel Panel with Alu Posts

#### TECHNICAL

Age Range: Largest Part: Total Weight: Surfacing :

2+ Years FITICK6 - 800 x 595 x 185mm FITICK6 - 7kg Approx. N/A Age Range: Largest Part: Total Weight: Surfacing : 2+ Years FITICK3 - 1200 x 800 x 95mm FITICK3 - 145kg N/A