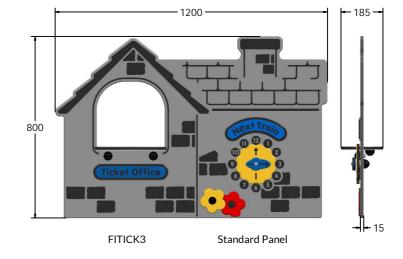

### DIMENSIONS

FITICK6 FITICK6-**AL-WP**  Standard Panel Panel with Alu Posts

#### TECHNICAL

Age Range: Largest Part: Total Weight: Surfacing :

2+ Years FITICK6 - 800 x 595 x 185mm FITICK6 - 7kg Approx. N/A Age Range: Largest Part: Total Weight: Surfacing : 2+ Years FITICK3 - 1200 x 800 x 95mm FITICK3 - 145kg N/A