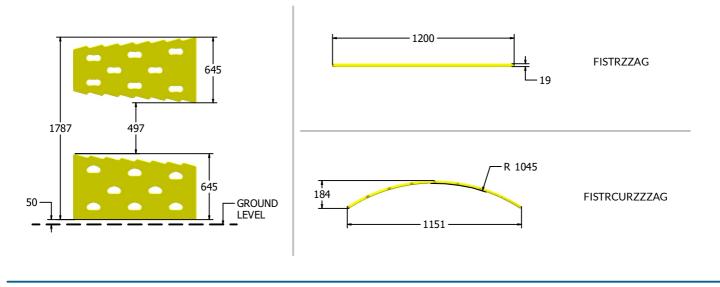

## TECHNICAL

| TECHNICAL                                                      |                                                                                                   |                                                                          |                                                                |                                                                                                               |
|----------------------------------------------------------------|---------------------------------------------------------------------------------------------------|--------------------------------------------------------------------------|----------------------------------------------------------------|---------------------------------------------------------------------------------------------------------------|
| Age Range:<br>Largest Part:<br>Heaviest Part:<br>Total Weight: | 5+ Years<br>(FISTRZZAG) Panel - 1200 x 645 x<br>(FISTRZZAG) Panel - 8.5kg Approx.<br>34kg Approx. | 9mm L                                                                    | Age Range:<br>Largest Part:<br>Heaviest Part:<br>Fotal Weight: | 5+ Years<br>(FISTRCURZZAG) Panel - 1151 x 645 x 184mm<br>(FISTRCURZZAG) Panel - 8.5kg Approx.<br>34kg Approx. |
|                                                                | Surfacing :                                                                                       | 5m from the extents of the equipment with a free height of fall of 695mm |                                                                |                                                                                                               |