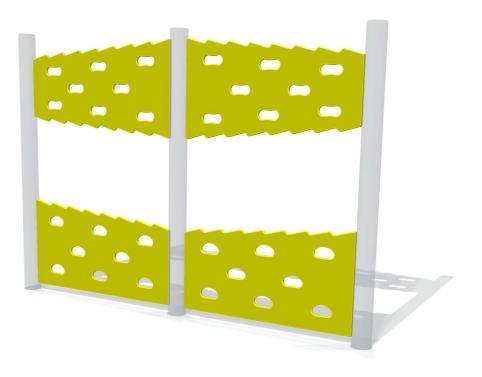

## **Product Information**

Zig-zag Split-Traverse Wall

BS EN 1176 - Designed to British & European Standards

## MATERIALS

Panels - High Density Polyethylene (HDPE)

SUPPLY METHOD Traverse Wall - Single panels (x4)

FEATURES:

DIMENSIONS