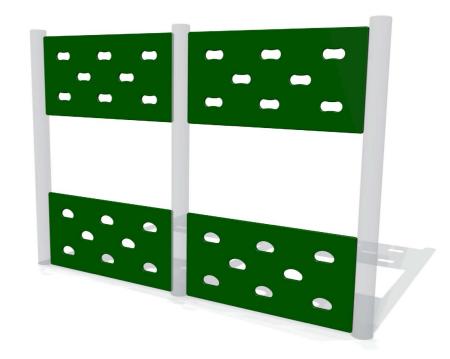

## **Plain Split-Traverse Wall**

BS EN 1176 - Designed to British & European Standards

#### **SUPPLY METHOD**

Traverse Wall - Single panels (x4)

#### **FEATURES:**

**ACTIVE** - Traverse along the panels