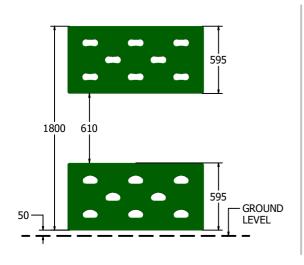

### DIMENSIONS

#### **TECHNICAL**

Age Range: 5+ Years

Largest Part: (FISTRPLAIN) Panel - 1200 x 595 x 19mm Heaviest Part: (FISTRPLAIN) Panel - 8kg Approx.

Total Weight: 32kg Approx.

Age Range: 5+ Years

Largest Part: (FISTRCURVPLAIN) Panel - 1151 x 595 x 184mm

Heaviest Part: (FISTRCURVPLAIN) Panel - 8kg Approx.

Total Weight: 32kg Approx.

Surfacing: 1.5m from the extents of the equipment with a free height of fall of 645mm

IMPORTANT: you must specify the colour option you require at the time of order if it is different from the colour listed/shown above, requirements are subject to availability at the time of order