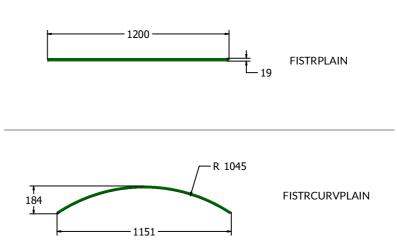

#### **TECHNICAL**

Age Range: 5+ Years

Largest Part: (FISTRPLAIN) Panel - 1200 x 595 x 19mm Heaviest Part: (FISTRPLAIN) Panel - 8kg Approx.

Total Weight: 32kg Approx.

Age Range: 5+ Years

Largest Part: (FISTRCURVPLAIN) Panel - 1151 x 595 x 184mm

Heaviest Part: (FISTRCURVPLAIN) Panel - 8kg Approx.

Total Weight: 32kg Approx.

Surfacing: 1.5m from the extents of the equipment with a free height of fall of 645mm

IMPORTANT: you must specify the colour option you require at the time of order if it is different from the colour listed/shown above, requirements are subject to availability at the time of order