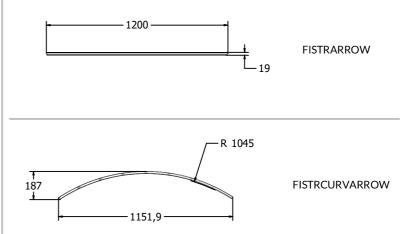

#### **TECHNICAL**

Age Range: 5+ Years

(FISTRARROW) Panel - 1200 x 645 x 19mm **Largest Part:** 

**Heaviest Part:** (FISTRARROW) Panel - 8kg Approx.

**Total Weight:** 32kg Approx. Age Range: Largest Part:

(FISTRCURVARROW) Panel - 1152 x 645 x 187mm **Heaviest Part:** (FISTRCURVARROW) Panel - 8kg Approx.

**Total Weight:** 32kg Approx.

Surfacing: 1.5m from the extents of the equipment with a free height of fall of 695mm