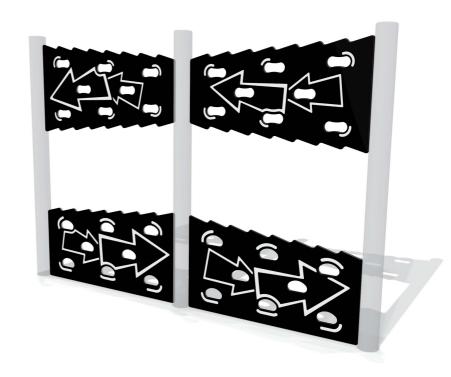

## **Arrow Split-Traverse Wall**

BS EN 1176 - Designed to British & European Standards

#### **SUPPLY METHOD**

Traverse Wall - Single panels (x4)

#### **FEATURES:**

**ACTIVE** - Traverse along the panels