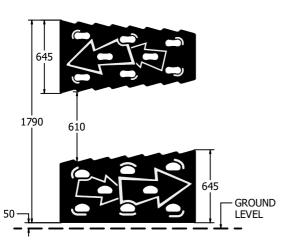

### **DIMENSIONS**

#### **TECHNICAL**

Age Range: 5+ Years

(FISTRARROW) Panel - 1200 x 645 x 19mm **Largest Part:** 

**Heaviest Part:** (FISTRARROW) Panel - 8kg Approx.

**Total Weight:** 32kg Approx. Age Range: Largest Part:

(FISTRCURVARROW) Panel - 1152 x 645 x 187mm **Heaviest Part:** (FISTRCURVARROW) Panel - 8kg Approx.

**Total Weight:** 32kg Approx.

Surfacing: 1.5m from the extents of the equipment with a free height of fall of 695mm