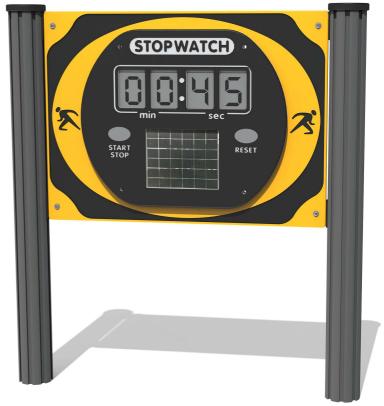

## **FISTOPWATCH - Solar Stopwatch Play Panel**

BS EN 1176 - Designed to British & European Standards

#### **FEATURES**

TIMER - Touch sensor Timer

SOLAR - Solar powered Stopwatch

Ensure the Stopwatch solar panel is installed facing the sun position at midday.

Locate away from trees, buildings or any structure which may cast a shadow over the solar panel.