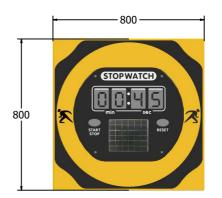

### **DIMENSIONS**

FISTOPWATCH6 FISTOPWATCH6-AL-WP Standard Panel Panel with Alu Posts

FISTOPWATCH3 FISTOPWATCH3-AL-WP Standard Panel Panel with Alu Posts

#### **TECHNICAL**

Age Range: 2+ Years

Largest Part: FISTOPWATCH6 - 800 x 595 x 62mm FISTOPWATCH6 - 11kg Approx.

Surfacing: N/A

Age Range: 2+ Years

Largest Part: FISTOPWATCH3 - 800 x 800 x 62mm FISTOPWATCH3 - 13kg Approx.