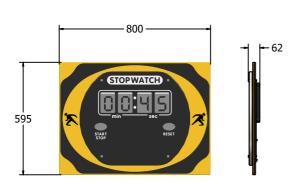

### **DIMENSIONS**

FISTOPWATCH6 FISTOPWATCH6-AL-WP Standard Panel Panel with Alu Posts

FISTOPWATCH3 FISTOPWATCH3-AL-WP Standard Panel Panel with Alu Posts

#### **TECHNICAL**

Age Range: 2+ Years

Largest Part: FISTOPWATCH6 - 800 x 595 x 62mm FISTOPWATCH6 - 11kg Approx.

Surfacing: N/A

Age Range: 2+ Years

Largest Part: FISTOPWATCH3 - 800 x 800 x 62mm FISTOPWATCH3 - 13kg Approx.