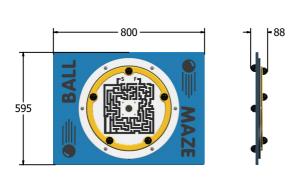

### DIMENSIONS

FISPMAZE6NGP FISPMAZE6NGP-**AL-WP**  Standard Panel Panel with Alu Posts

FISPMAZE3NGP FISPMAZE3NGP-**AL-WP**  Standard Panel Panel with Alu Posts

#### **TECHNICAL**

Age Range: 2+ Years

Largest Part: FISPMAZE6NGP - 595 x 800 x 88mm

Total Weight: FISPMAZE6NGP - 9.5kg

Surfacing: N/A

Age Range: 2+ Years

Largest Part: FISPMAZE3NGP - 800 x 1200 x 88mm

Total Weight: FISPMAZE3NGP - 16.2kg