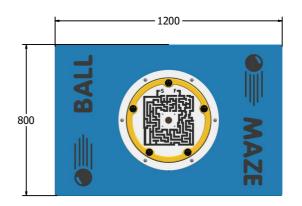

### DIMENSIONS

FISPMAZE6NGP FISPMAZE6NGP-**AL-WP**  Standard Panel Panel with Alu Posts

FISPMAZE3NGP FISPMAZE3NGP-**AL-WP**  Standard Panel Panel with Alu Posts

#### **TECHNICAL**

Age Range: 2+ Years

Largest Part: FISPMAZE6NGP - 595 x 800 x 88mm

Total Weight: FISPMAZE6NGP - 9.5kg

Surfacing: N/A

Age Range: 2+ Years

Largest Part: FISPMAZE3NGP - 800 x 1200 x 88mm

Total Weight: FISPMAZE3NGP - 16.2kg