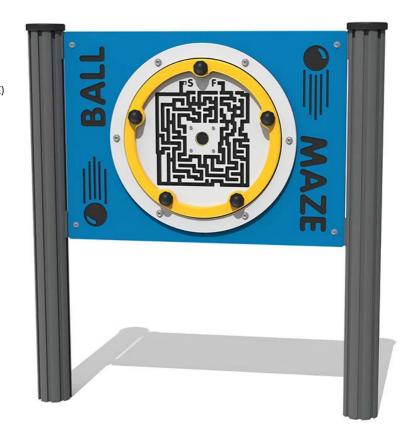

## FISPMAZENGP - Ball Maze Play Panel

BS EN 1176 - Designed to British & European Standards

#### **FEATURES**

**ROTATE** - Move the ball from start to finish

**INCLUSIVE** - Activity positioned at accessible height