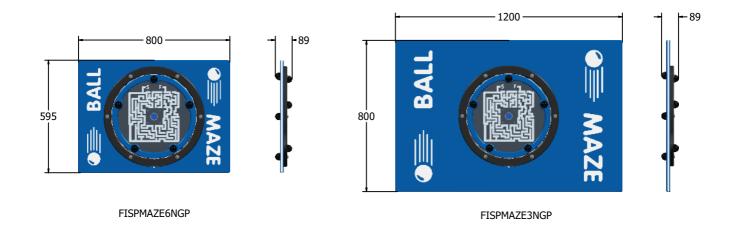

## FISPMAZENGP - Ball Maze NGP Panel

BS EN 1176 - Designed to British & European Standards

## MATERIALS

Panel - Two Colour High Density Polyethylene (HDPE)

SUPPLY METHOD Panel - Pre-assembled singular panel SZAW SAL

DIMENSIONS

## TECHNICAL

2+ Years FISPMAZE6NGP - 595 x 800 x 89mm FISPMAZE6NGP - 11.5kg N/A Age Range: Largest Part: Total Weight: Surfacing : 2+ Years FISPMAZE3NGP - 800 x 1200 x 89mm FISPMAZE3NGP - 20kg N/A

IMPORTANT: you must specify the colour option you require at the time of order if it is different from the colour listed/shown above, requirements are subject to availability at the time of order