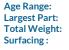

## FISPMAZENGP - Ball Maze NGP Panel

BS EN 1176 - Designed to British & European Standards

## MATERIALS

Panel - Two Colour High Density Polyethylene (HDPE)

SUPPLY METHOD Panel - Pre-assembled singular panel SZAW SAL

DIMENSIONS

## TECHNICAL

2+ Years FISPMAZE6NGP - 595 x 800 x 89mm FISPMAZE6NGP - 11.5kg N/A Age Range: Largest Part: Total Weight: Surfacing : 2+ Years FISPMAZE3NGP - 800 x 1200 x 89mm FISPMAZE3NGP - 20kg N/A

IMPORTANT: you must specify the colour option you require at the time of order if it is different from the colour listed/shown above, requirements are subject to availability at the time of order