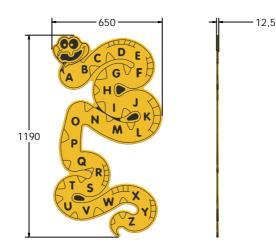

## FEATURES

**TACTILE** - Engraved alphabet

LETTERS - Encourages learning the alphabet

DIMENSIONS

FISNAKE12

## TECHNICAL

2+ Years : FISNAKE12 - 650 x 1190 x 12.5mm t: FISNAKE12 - 5.5kg

IMPORTANT: you must specify the colour option you require at the time of order if it is different from the colour listed/shown above, requirements are subject to availability at the time of order