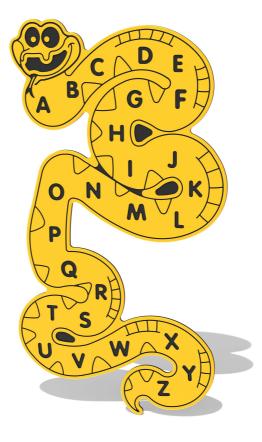

## FISNAKE - Alphabet Snake Wall Play Panel

BS EN 1176 - Designed to British & European Standards

MATERIALS
Panel - Two Colour

SUPPLY METHOD Panel - Singular panel

## FEATURES

**TACTILE** - Engraved alphabet

LETTERS - Encourages learning the alphabet

DIMENSIONS

FISNAKE12