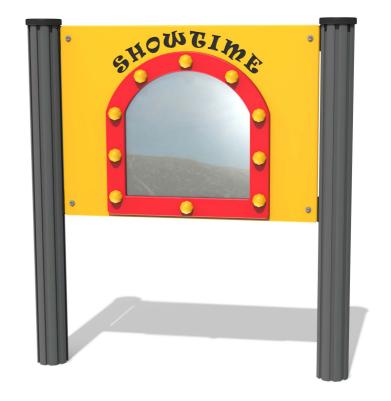

# **FISHOWTIME - Showtime Mirror Play Panel**

BS EN 1176 - Designed to British & European Standards

#### **FEATURES**

**INCLUSIVE** - Mirror positioned at accessible height

MIRROR - Stage/Theatre themed reflective panel