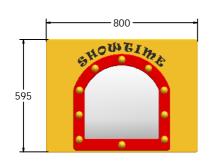

## **DIMENSIONS**

FISHOWTIME6 FISHOWTIME6-AL-WP Panel with Alu Posts

Standard Panel

FISHOWTIME3 FISHOWTIME3-AL-WP

Standard Panel Panel with Alu Posts

### **TECHNICAL**

Age Range: 2+ Years

FISHOWTIME6 - 800 x 595 x 81mm **Largest Part:** 

**Total Weight:** FISHOWTIME6 - 9.5kg

Surfacing:

Age Range: 2+ Years

FISHOWTIME3 - 1200 x 800 x 81mm Largest Part:

**Total Weight:** FISHOWTIME3 - 16.5kg