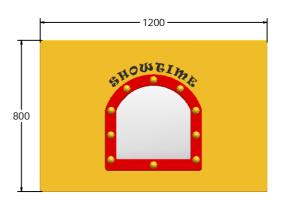

## **DIMENSIONS**

FISHOWTIME6 FISHOWTIME6-AL-WP Panel with Alu Posts

Standard Panel

FISHOWTIME3 FISHOWTIME3-AL-WP

Standard Panel Panel with Alu Posts

### **TECHNICAL**

Age Range: 2+ Years

FISHOWTIME6 - 800 x 595 x 81mm **Largest Part:** 

**Total Weight:** FISHOWTIME6 - 9.5kg

Surfacing:

Age Range: 2+ Years

FISHOWTIME3 - 1200 x 800 x 81mm Largest Part:

**Total Weight:** FISHOWTIME3 - 16.5kg