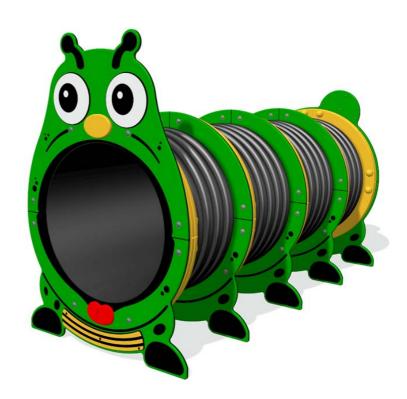

### FIRTCTR18 - Caterpillar Ribbed Tunnel

BS EN 1176 - Designed to British & European Standards

#### MATERIALS

Panels - Two Colour High Density Polyethylene (HDPE) Ribbed Tunnel - HDPE Heavy duty ribbed tunnel with a smooth inner