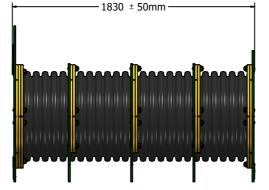

#### DIMENSIONS

1180

#### TECHNICAL

| Age Range:    | 2+ Years                                   |
|---------------|--------------------------------------------|
| Largest Part: | Tunnel Assembly - 800 x 1180 x 1830 ± 50mm |
| Total Weight: | 145kg Approx                               |
| Surfacing:    | 1.5m from the extremes of the equipment    |