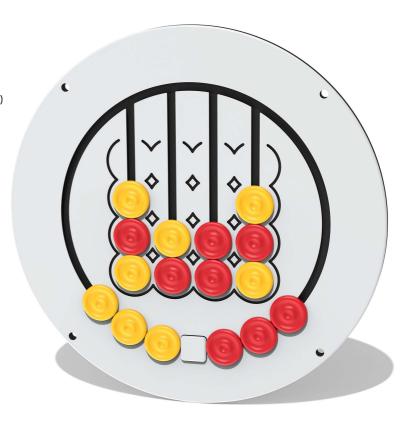

## **FEATURES**

◆ SLIDERS - Sliding counters

<u>;;</u>

**SOCIAL** - Competitive game/activity

Insert can be easily attached to your own panel