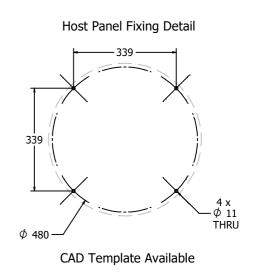

# **DIMENSIONS**

#### **TECHNICAL**

Age Range: 2+ Years

Largest Part: FIROWIN -  $\phi$ 505 x 22mm FIROWIN - 2.8kg Approx.

Surfacing: N/A

IMPORTANT: you must specify the colour option you require at the time of order if it is different from the colour listed/shown above, requirements are subject to availability at the time of order