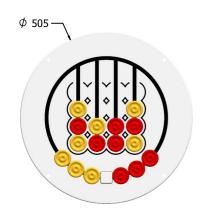

#### **TECHNICAL**

Age Range: 2+ Years

Largest Part: FIROWIN -  $\phi$ 505 x 22mm FIROWIN - 2.8kg Approx.

Surfacing: N/A

IMPORTANT: you must specify the colour option you require at the time of order if it is different from the colour listed/shown above, requirements are subject to availability at the time of order