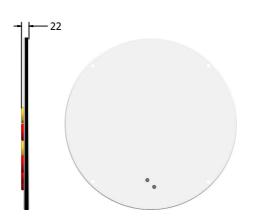

#### **TECHNICAL**

Age Range: 2+ Years

Largest Part: FIROWIN -  $\phi$ 505 x 22mm FIROWIN - 2.8kg Approx.

Surfacing: N/A

IMPORTANT: you must specify the colour option you require at the time of order if it is different from the colour listed/shown above, requirements are subject to availability at the time of order