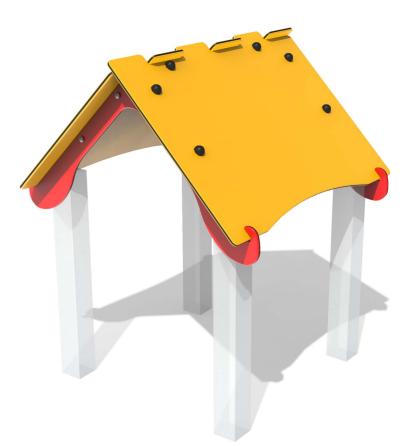

# FIRFPLAIN-15 - Multi-Play Plain Roof

BS EN 1176 - Designed to British & European Standards

## MATERIALS

Panel - Two Colour XDCC High Density Polyethylene (HDPE) Brackets - Stainless steel

SUPPLY METHOD

Roof End Panels - Assembled with brackets Roof Panels - Supplied with fixings to attach all sides together (Fixings to attach to posts <u>not included</u>.)

### FEATURES

**SOCIAL** - Space to meet

SHELTER - Protection from the elements