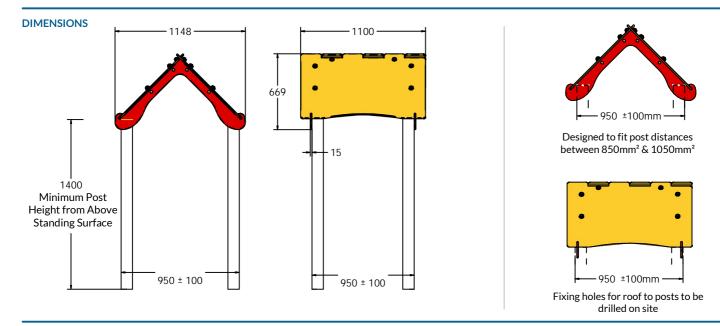

#### TECHNICAL

Age Range:Up to 11 yearLargest Part:Plain Roof PaHeaviest Part:Plain Roof PaTotal Weight:27kg Approx.Surfacing:N/A - Unless I

Up to 11 years at minimum post height. Increase height for older children. Plain Roof Panel - 1100 x 669 x 15mm

Part: Plain Roof Panel - 10kg Approx.

N/A - Unless located low enough to be easily accesible - see BS EN 1176 for guidance

IMPORTANT: you must specify the colour option you require at the time of order if it is different from the colour listed/shown above, requirements are subject to availability at the time of order