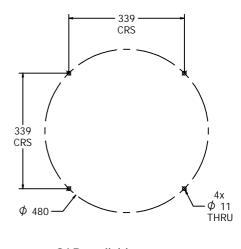

# **Product Information**



## **FIRAPDIN - River Rapids Insert**

BS EN 1176 - Designed to British & European Standards

#### **MATERIALS**

Panel - Two Colour High Density Polyethylene (HDPE)

## **SUPPLY METHOD**

**Insert** - Fully assembled

#### **FEATURES**

◆ SLIDERS - Follow the river's path using the counter



Insert can be easily attached to your own panel



## **DIMENSIONS**



## Host panel fixing detail



CAD available on request

#### **TECHNICAL**

Age Range: 2+ Years

Largest Part: FIRAPDIN -  $\phi$ 505 x 26mm FIRAPDIN - 3.3kg Approx.

Surfacing: N/A

IMPORTANT: you must specify the colour option you require at the time of order if it is different from the colour listed/shown above, requirements are subject to availability at the time of order

These designs and content belong to Fahr Industries Ltd and are not to be reproduced in any way or by any means without written permission