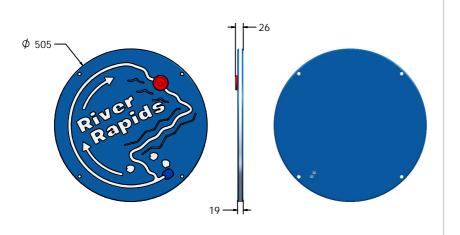

## **DIMENSIONS**

#### **TECHNICAL**

Age Range: 2+ Years

Largest Part: FIRAPDIN -  $\phi$ 505 x 26mm FIRAPDIN - 3.3kg Approx.

Surfacing: N/A

IMPORTANT: you must specify the colour option you require at the time of order if it is different from the colour listed/shown above, requirements are subject to availability at the time of order