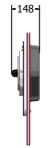

#### TECHNICAL

2+ Years FIPTSYNTHRG6 - 595 x 800 x 148mm FIPTSYNTHRG6 - 16.5kg N/A Age Range: Largest Part: Total Weight: Surfacing : 2+ Years FIPTSYNTHRG3 - 820 x 800 x 148mm FIPTSYNTHRG3 - 19kg N/A

IMPORTANT: you must specify the colour option you require at the time of order if it is different from the colour listed/shown above, requirements are subject to availability at the time of order