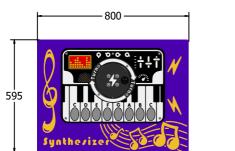

800

FIPTSYNTHRG3 - Standard Panel FIPTSYNTHRG3-**AL-WP** - Panel with Alu Posts

#### TECHNICAL

2+ Years FIPTSYNTHRG6 - 595 x 800 x 148mm FIPTSYNTHRG6 - 16.5kg N/A Age Range: Largest Part: Total Weight: Surfacing : 2+ Years FIPTSYNTHRG3 - 820 x 800 x 148mm FIPTSYNTHRG3 - 19kg N/A

IMPORTANT: you must specify the colour option you require at the time of order if it is different from the colour listed/shown above, requirements are subject to availability at the time of order