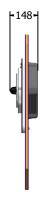

#### FEATURES

MUSICAL - Listen to Synthesizer Sounds

**ROTOGEN** - Human powered energy for electronics

INCLUSIVE - Activity positoned at accessible height

DIMENSIONS

FIPTSYNTHRG6 - Standard Panel FIPTSYNTHRG6-**AL-WP** - Panel with Alu Posts

800

FIPTSYNTHRG3 - Standard Panel FIPTSYNTHRG3-**AL-WP** - Panel with Alu Posts

#### TECHNICAL

2+ Years FIPTSYNTHRG6 - 595 x 800 x 148mm FIPTSYNTHRG6 - 16.5kg N/A Age Range: Largest Part: Total Weight: Surfacing : 2+ Years FIPTSYNTHRG3 - 820 x 800 x 148mm FIPTSYNTHRG3 - 19kg N/A

IMPORTANT: you must specify the colour option you require at the time of order if it is different from the colour listed/shown above, requirements are subject to availability at the time of order