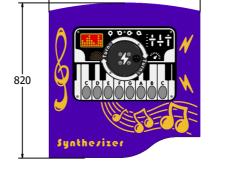

#### TECHNICAL

2+ Years FIPTSYNTHRG6 - 595 x 800 x 148mm FIPTSYNTHRG6 - 16.5kg N/A Age Range: Largest Part: Total Weight: Surfacing : 2+ Years FIPTSYNTHRG3 - 820 x 800 x 148mm FIPTSYNTHRG3 - 19kg N/A

IMPORTANT: you must specify the colour option you require at the time of order if it is different from the colour listed/shown above, requirements are subject to availability at the time of order