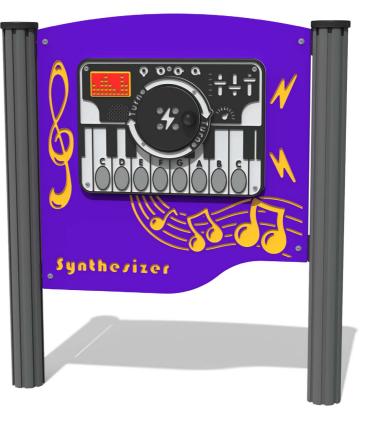

#### FIPTSYNTHRG - RotoGen Synthesizer Musical Panel

BS EN 1176 - Designed to British & European Standards

#### FEATURES

MUSICAL - Listen to Synthesizer Sounds

**ROTOGEN** - Human powered energy for electronics

INCLUSIVE - Activity positoned at accessible height

DIMENSIONS

FIPTSYNTHRG6 - Standard Panel FIPTSYNTHRG6-**AL-WP** - Panel with Alu Posts