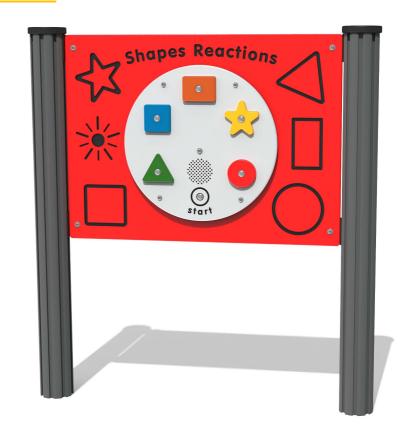

## FIPTSHREACT - PlayTronic Shapes Game Play Panel

BS EN 1176 - Designed to British & European Standards

#### **FEATURES**

**INCLUSIVE** - Activity positioned at accessible height

**LISTEN** - Count the Cuckoo sounds

BATTERY - Battery powered PlayTronic Sounds