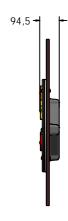

## **DIMENSIONS**

FIPTCSVOX6 FIPTCSVOX6-AL-WP

Standard Panel Panel with Alu Posts FIPTCSVOX3

Standard Panel FIPTCSVOX3-AL-WP Panel with Alu Posts

### **TECHNICAL**

Age Range: 2+ Years

**Largest Part:** 800 x 595 x 94.5mm

**Total Weight:** 11.5kg Surfacing:

Age Range: 2+ Years

Largest Part: 1200 x 800 x 94.5mm

**Total Weight:** 20kg Surfacing: N/A

IMPORTANT: you must specify the colour option you require at the time of order if it is different from the colour listed/shown above, requirements are subject to availability at the time of order