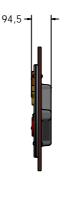

## **DIMENSIONS**

FIPTCSVOX6 FIPTCSVOX6-AL-WP

Standard Panel Panel with Alu Posts FIPTCSVOX3

Standard Panel FIPTCSVOX3-AL-WP Panel with Alu Posts

### **TECHNICAL**

Age Range: 2+ Years

**Largest Part:** 800 x 595 x 94.5mm

**Total Weight:** 11.5kg Surfacing:

Age Range: 2+ Years

Largest Part: 1200 x 800 x 94.5mm

**Total Weight:** 20kg Surfacing: N/A

IMPORTANT: you must specify the colour option you require at the time of order if it is different from the colour listed/shown above, requirements are subject to availability at the time of order