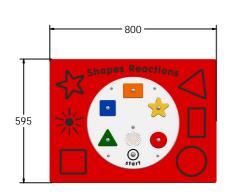

## **DIMENSIONS**

FIPTCSVOX6 FIPTCSVOX6-AL-WP

Standard Panel Panel with Alu Posts FIPTCSVOX3

Standard Panel FIPTCSVOX3-AL-WP Panel with Alu Posts

### **TECHNICAL**

Age Range: 2+ Years

**Largest Part:** 800 x 595 x 94.5mm

**Total Weight:** 11.5kg Surfacing:

Age Range: 2+ Years

Largest Part: 1200 x 800 x 94.5mm

**Total Weight:** 20kg Surfacing: N/A

IMPORTANT: you must specify the colour option you require at the time of order if it is different from the colour listed/shown above, requirements are subject to availability at the time of order