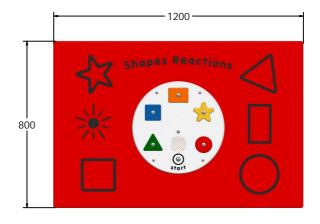

## **DIMENSIONS**

FIPTCSVOX6 FIPTCSVOX6-AL-WP

Standard Panel Panel with Alu Posts FIPTCSVOX3

Standard Panel FIPTCSVOX3-AL-WP Panel with Alu Posts

### **TECHNICAL**

Age Range: 2+ Years

**Largest Part:** 800 x 595 x 94.5mm

**Total Weight:** 11.5kg Surfacing:

Age Range: 2+ Years

Largest Part: 1200 x 800 x 94.5mm

**Total Weight:** 20kg Surfacing: N/A

IMPORTANT: you must specify the colour option you require at the time of order if it is different from the colour listed/shown above, requirements are subject to availability at the time of order