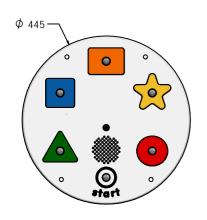

### **DIMENSIONS**

**TECHNICAL** 

Age Range: 2+ Years
Largest Part: \$\phi445 \times 95mm\$
Total Weight: 4kg
Surfacing: N/A

Tel: +44 (0)1722 349793 Fax: +44 (0)1722 349792 Web: www.fahr-industries.com