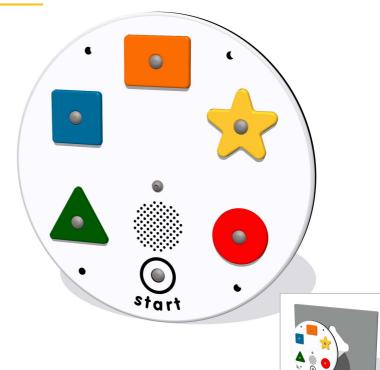

## FIPTSHREACTIN - PlayTronic Shapes Game Insert

BS EN 1176 - Designed to British & European Standards

#### **FEATURES**

**INTERACTIVE - Touch sensitive buttons** 

**LISTEN** - Count the Cuckoo sounds

**BATTERY** - Battery powered PlayTronic Sounds

Insert can be easily attached to your own panel