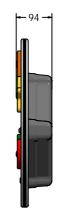

### **DIMENSIONS**

**TECHNICAL** 

Age Range: 2+ Years
Largest Part: \$\phi445 \times 95mm\$
Total Weight: 4kg
Surfacing: N/A

Tel: +44 (0)1722 349793 Fax: +44 (0)1722 349792 Web: www.fahr-industries.com