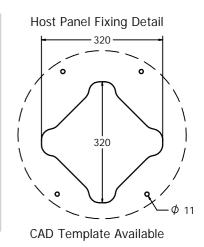

### **DIMENSIONS**

**TECHNICAL** 

Age Range: 2+ Years
Largest Part: \$\phi445 \times 95mm\$
Total Weight: 4kg
Surfacing: N/A

Tel: +44 (0)1722 349793 Fax: +44 (0)1722 349792 Web: www.fahr-industries.com